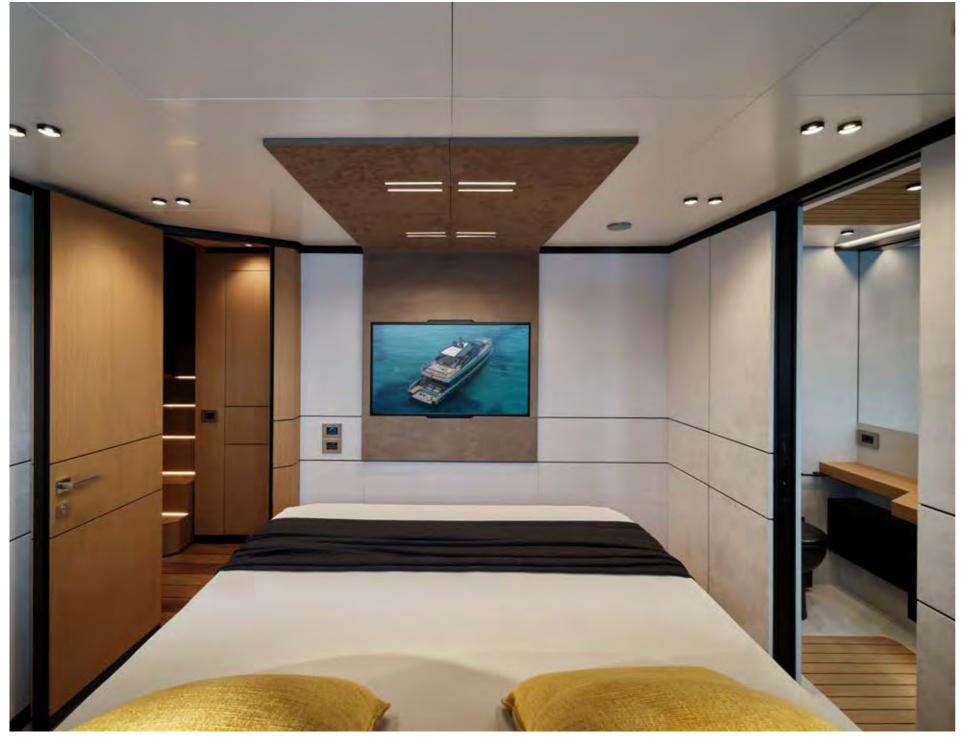

Open-air wonder

Dare to dream

The hull carries huge expanses of glass that provide the forward, elevated master suite with the trademark wallywhy wraparound bow windows, offering a 270-degree view.

The comfortable double bed gets its walkaround space and still from that glorious yawn of a view, a true aquatic amphitheatre to watch the ever-changing play of the sea and sky.

Sparetreat
on the seas

A simple and accessible layout meets impeccable style, offering guests the ultimate comfort experience.

Turning on the charm