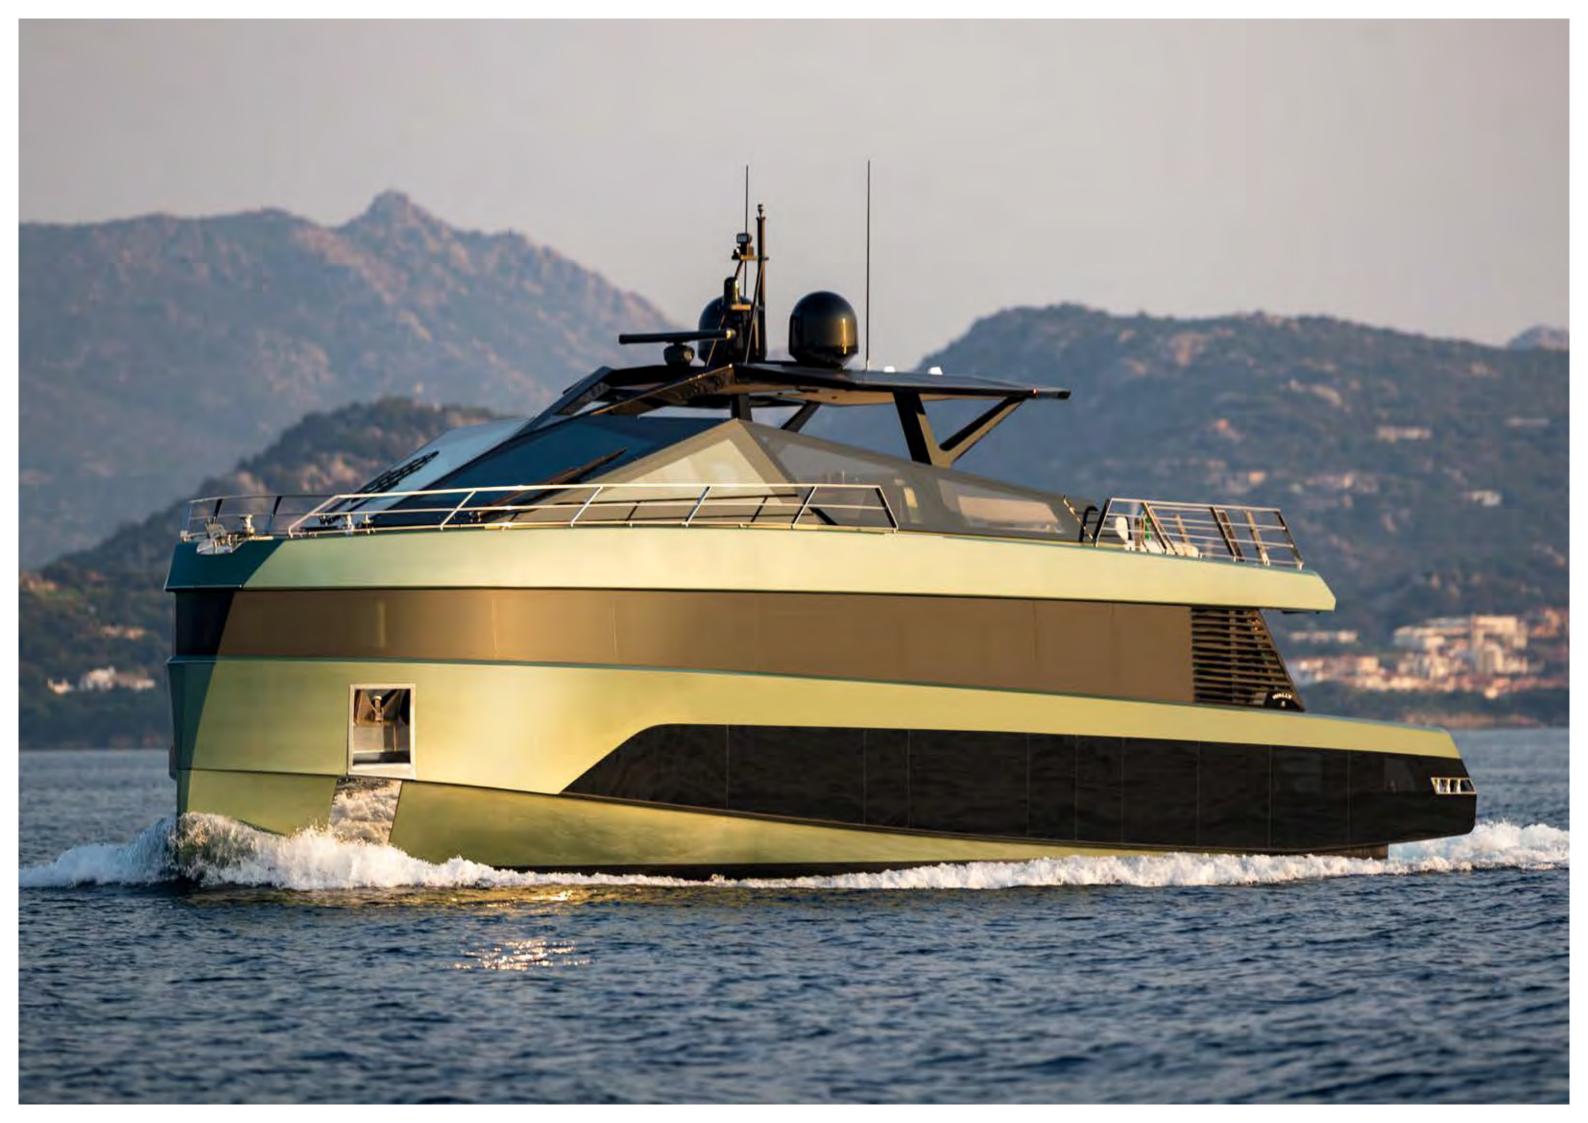

# Design beyond compare

The wallywhy150 is a yacht just over 78-foot offering unparalleled exterior spaces.

Leading the way

# An al fresco state of mind

Up top, there's a vast saloon en plein air that runs nearly the entire length of the yacht – part sundeck, part chill lounge, and part party space – with the trademark angular hardtop providing shade and weather protection while extending seamlessly from the stealth-style glass raised pilothouse.