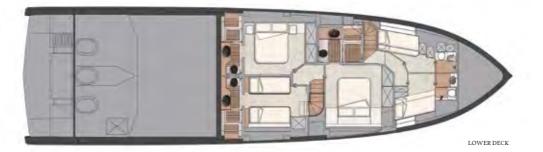

Open-air wonder

Dare to dream

The hull carries huge expanses of glass that provide the forward, elevated master suite with the trademark wallywhy wraparound bow windows, offering a 270-degree view.

The comfortable double bed gets its walkaround space and still from that glorious yawn of a view, a true aquatic amphitheatre to watch the ever-changing play of the sea and sky.