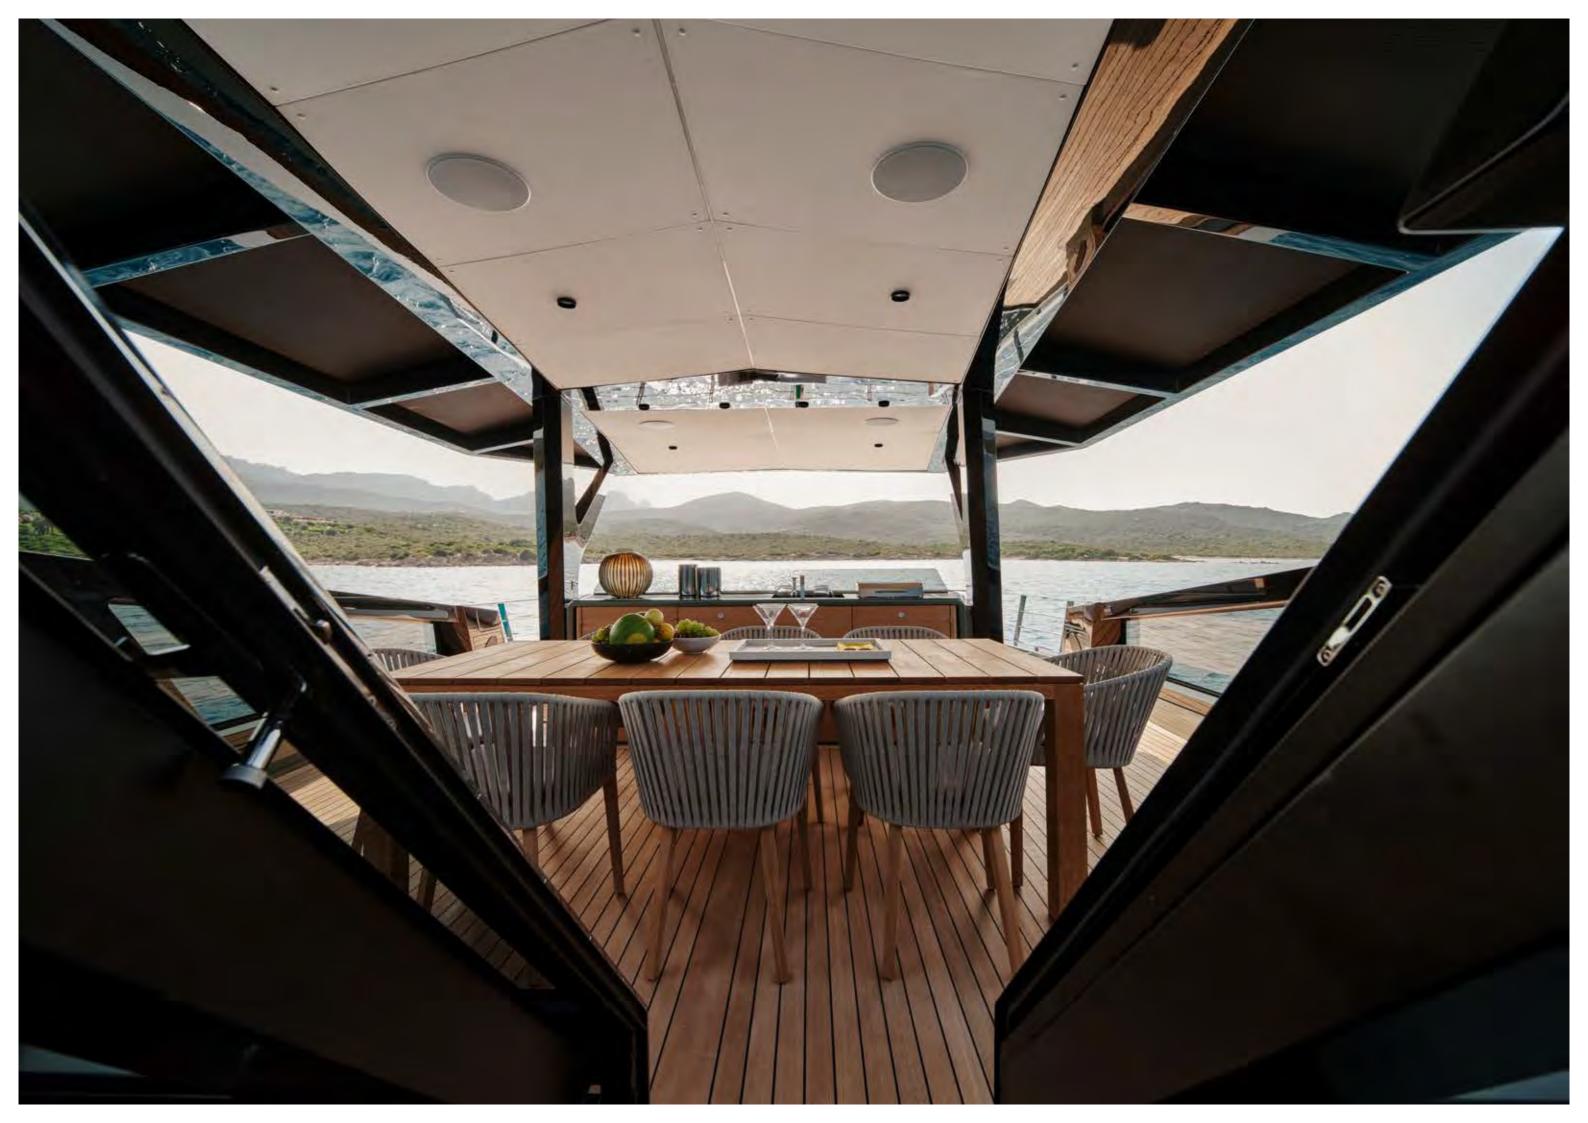

# An al fresco state of mind

Up top, there's a vast saloon en plein air that runs nearly the entire length of the yacht – part sundeck, part chill lounge, and part party space – with the trademark angular hardtop providing shade and weather protection while extending seamlessly from the stealth-style glass raised pilothouse.

The indoor-outdoor terrace flows uninterrupted from the upper saloon forward to the sea aft.

The wallywhyl50 offers an extraordinary split-level saloon-cum-dining area that leads straight out onto the aft beach and features floor-to-ceiling glass which dominates the design of the vessel.

### Have it all

Sporting a curved ceiling, the living area has the highest headroom in her class, reaching heights up to 2.5 metres (8'2").

The hydraulic aft platform can be lowered both for launching a tender or as a submerged beach and swim platform, and the design allows not only for the carrying of a variety of water toys but also of a 3.9-metre tender.