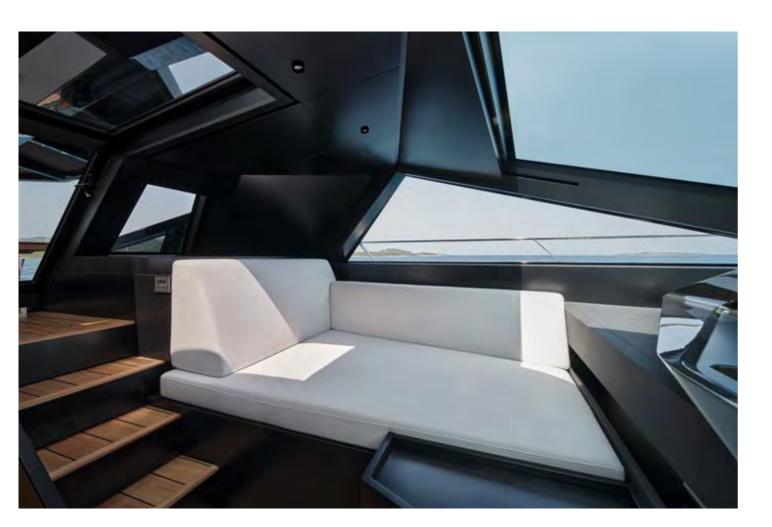

# An al fresco state of mind

Up top, there's a vast saloon en plein air that runs nearly the entire length of the yacht – part sundeck, part chill lounge, and part party space – with the trademark angular hardtop providing shade and weather protection while extending seamlessly from the stealth-style glass raised pilothouse.

The indoor-outdoor terrace flows uninterrupted from the upper saloon forward to the sea aft.

The wallywhyl50 offers an extraordinary split-level saloon-cum-dining area that leads straight out onto the aft beach and features floor-to-ceiling glass which dominates the design of the vessel.