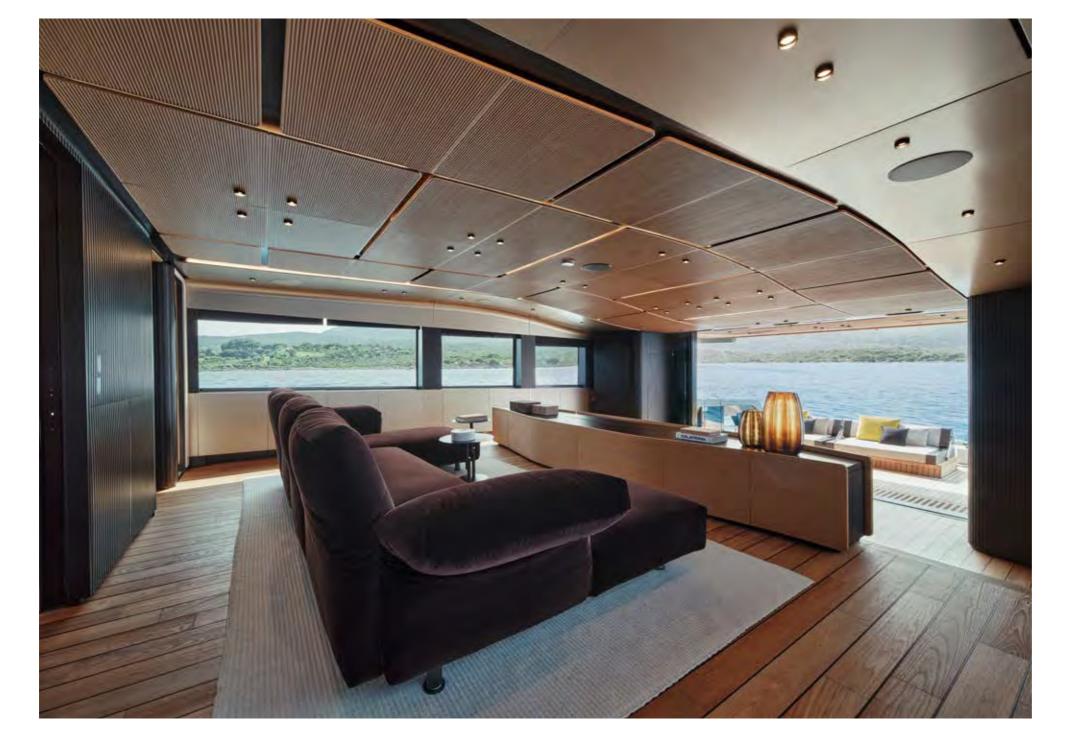

The indoor-outdoor terrace flows uninterrupted from the upper saloon forward to the sea aft.

The wallywhyl50 offers an extraordinary split-level saloon-cum-dining area that leads straight out onto the aft beach and features floor-to-ceiling glass which dominates the design of the vessel.

### Have it all

Sporting a curved ceiling, the living area has the highest headroom in her class, reaching heights up to 2.5 metres (8'2").

The hydraulic aft platform can be lowered both for launching a tender or as a submerged beach and swim platform, and the design allows not only for the carrying of a variety of water toys but also of a 3.9-metre tender.