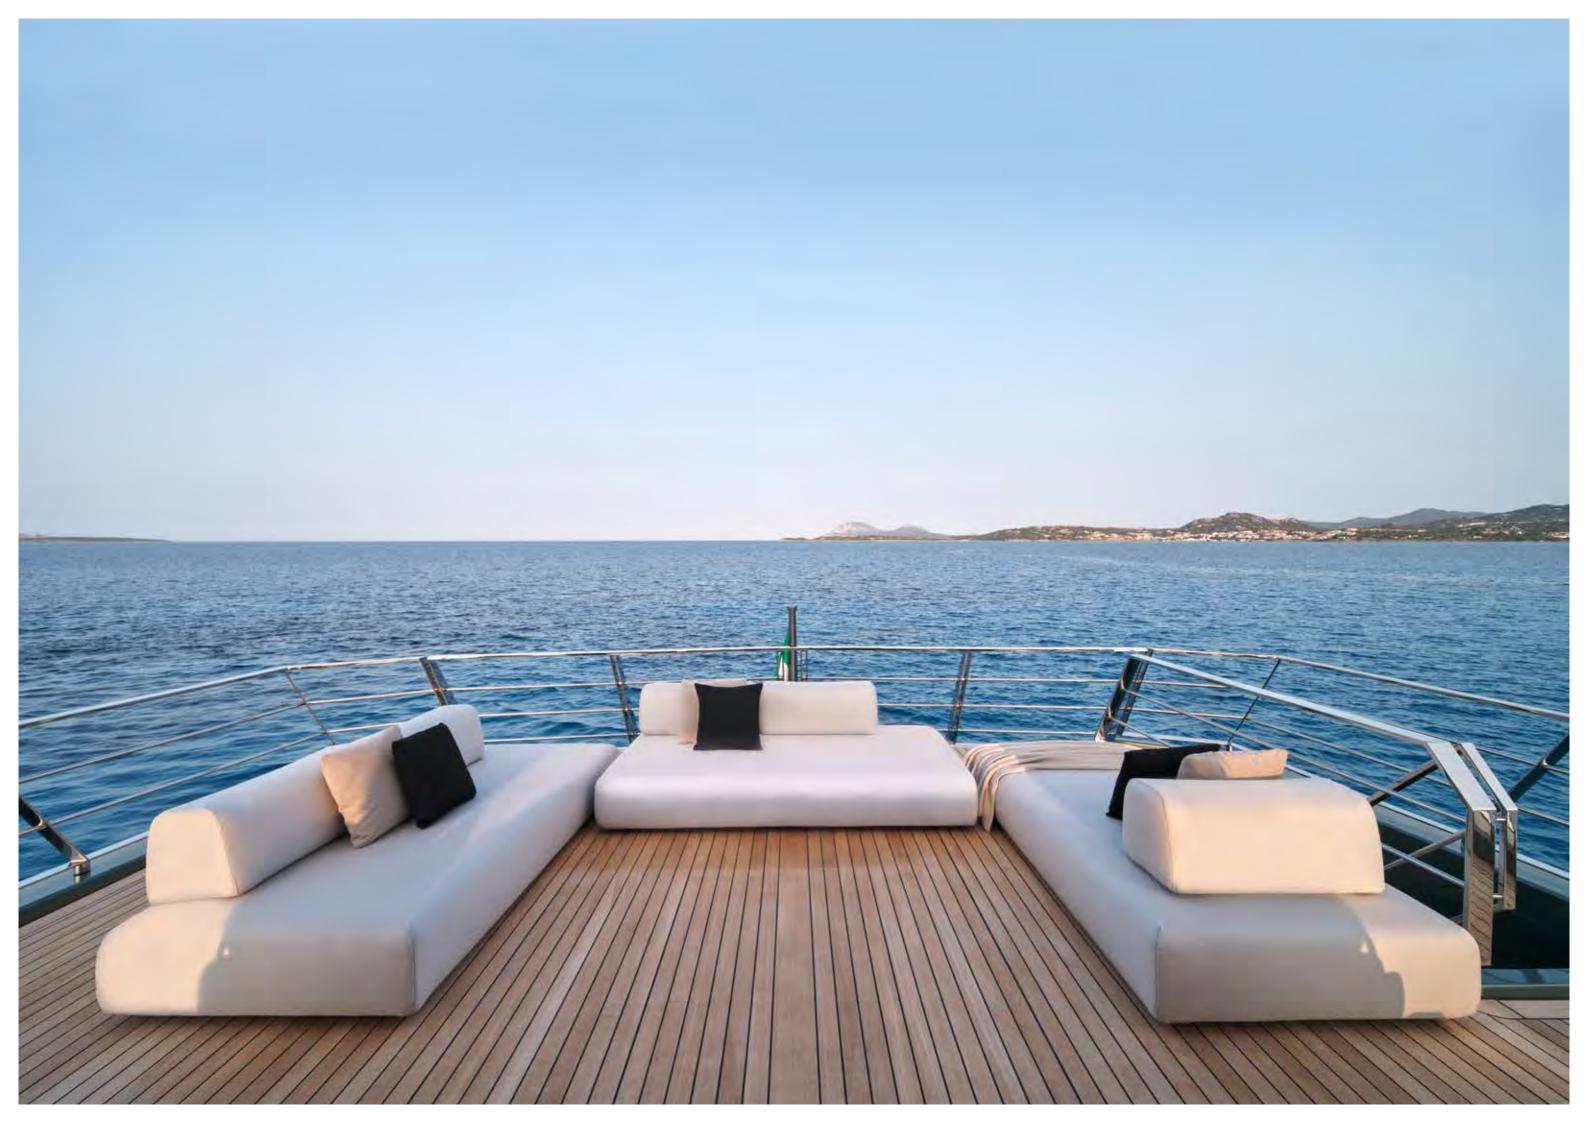

# An al fresco state of mind

Up top, there's a vast saloon en plein air that runs nearly the entire length of the yacht – part sundeck, part chill lounge, and part party space – with the trademark angular hardtop providing shade and weather protection while extending seamlessly from the stealth-style glass raised pilothouse.

The indoor-outdoor terrace flows uninterrupted from the upper saloon forward to the sea aft.

The wallywhyl50 offers an extraordinary split-level saloon-cum-dining area that leads straight out onto the aft beach and features floor-to-ceiling glass which dominates the design of the vessel.