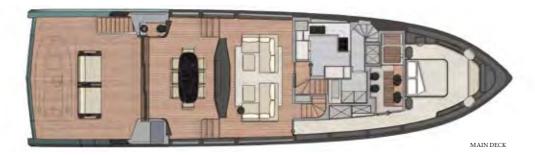

The indoor-outdoor terrace flows uninterrupted from the upper saloon forward to the sea aft.

The wallywhyl50 offers an extraordinary split-level saloon-cum-dining area that leads straight out onto the aft beach and features floor-to-ceiling glass which dominates the design of the vessel.

### Have it all

Sporting a curved ceiling, the living area has the highest headroom in her class, reaching heights up to 2.5 metres (8'2").

The hydraulic aft platform can be lowered both for launching a tender or as a submerged beach and swim platform, and the design allows not only for the carrying of a variety of water toys but also of a 3.9-metre tender.

Sparetreat
on the seas

A simple and accessible layout meets impeccable style, offering guests the ultimate comfort experience.

Turning on the charm