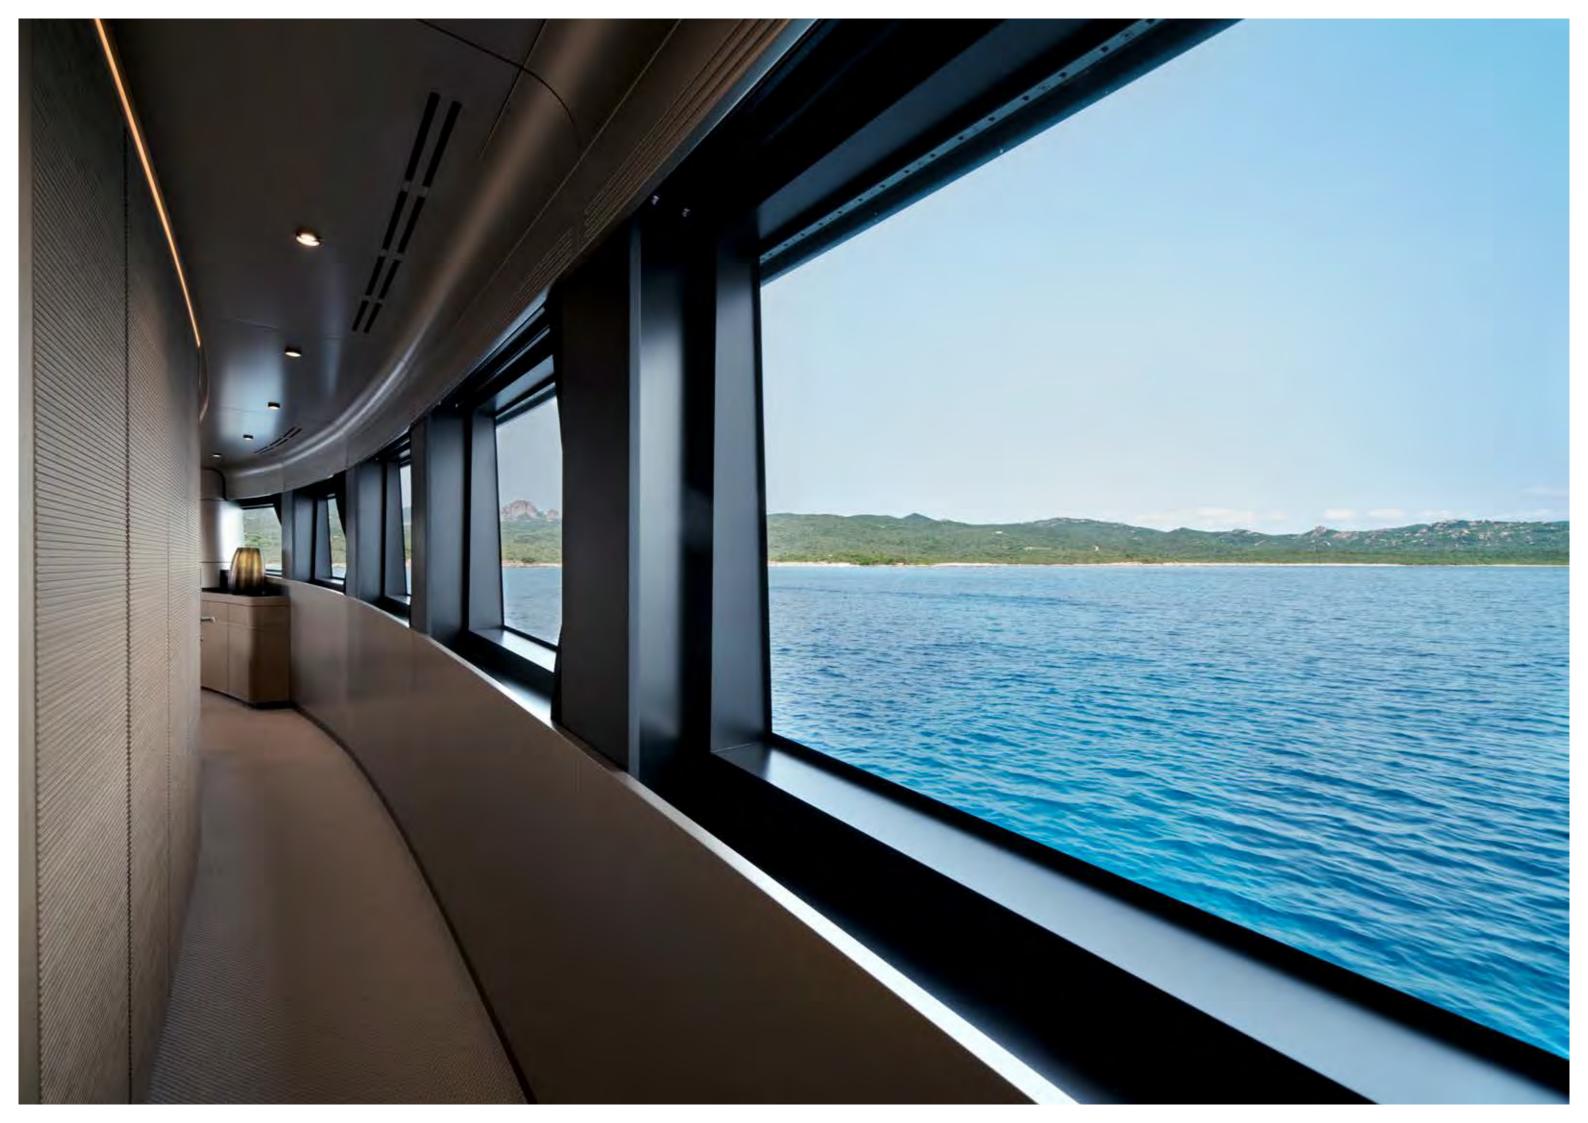

The indoor-outdoor terrace flows uninterrupted from the upper saloon forward to the sea aft.

The wallywhyl50 offers an extraordinary split-level saloon-cum-dining area that leads straight out onto the aft beach and features floor-to-ceiling glass which dominates the design of the vessel.