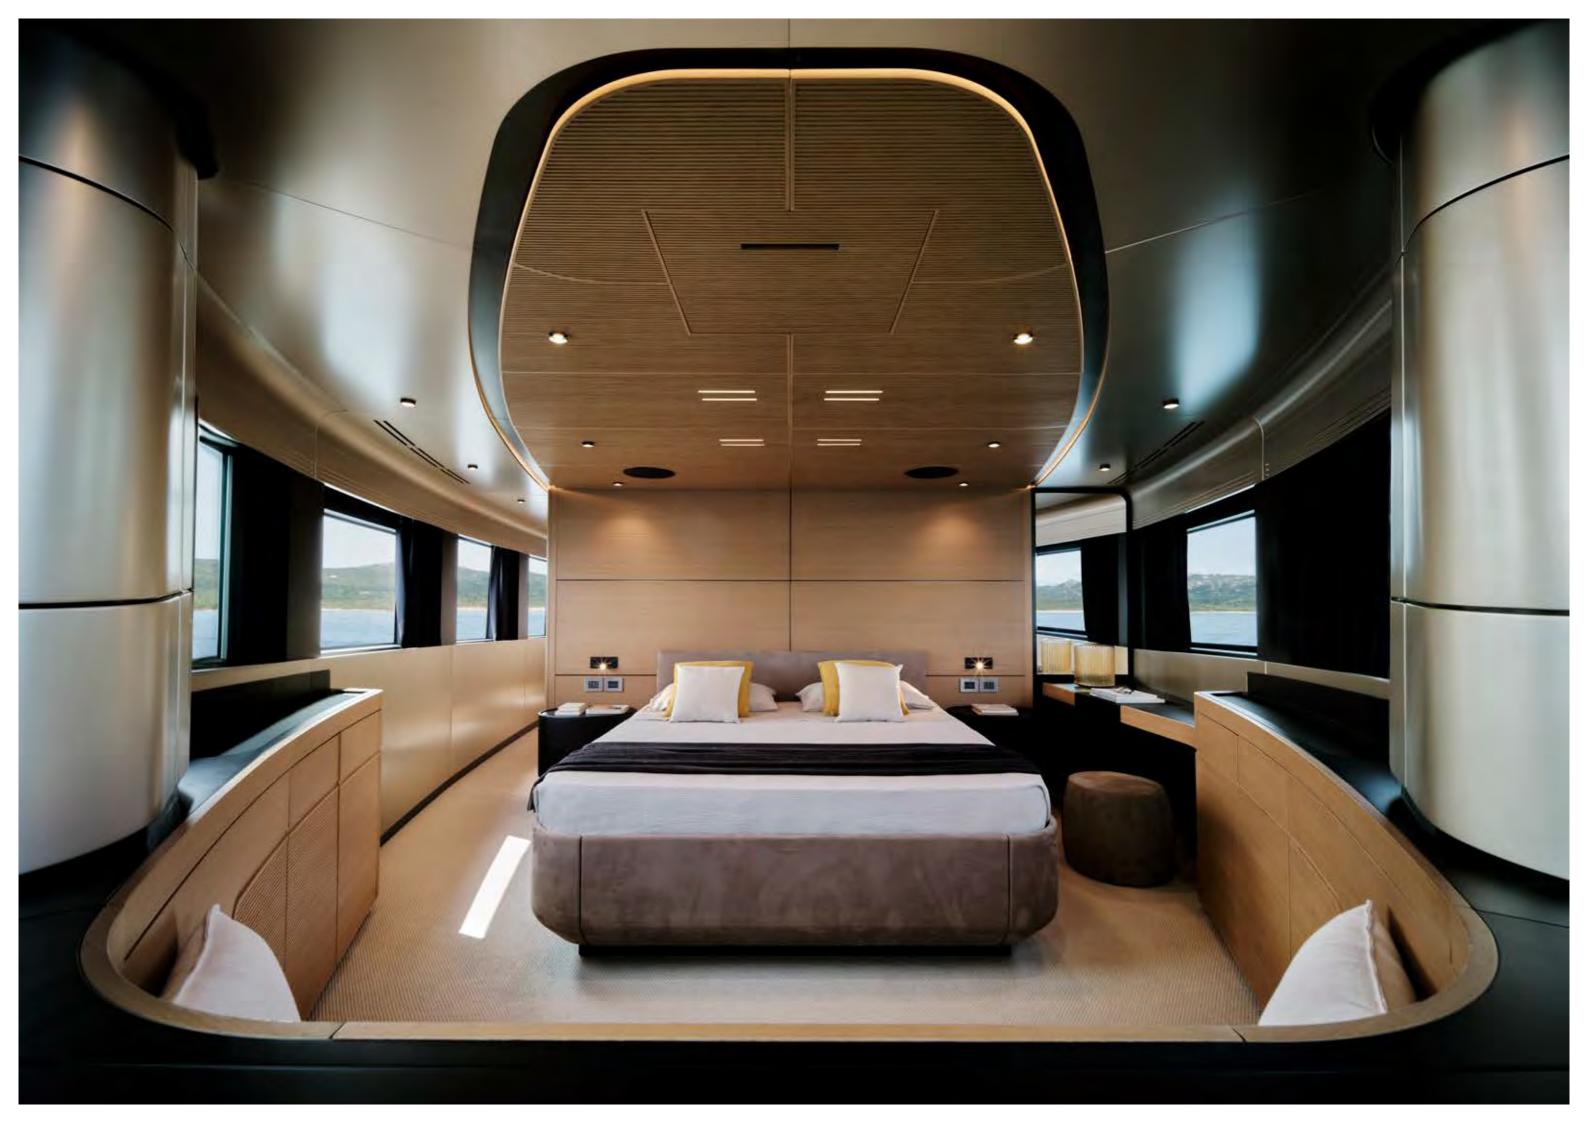

Open-air wonder

Dare to dream

The hull carries huge expanses of glass that provide the forward, elevated master suite with the trademark wallywhy wraparound bow windows, offering a 270-degree view.

The comfortable double bed gets its walkaround space and still from that glorious yawn of a view, a true aquatic amphitheatre to watch the ever-changing play of the sea and sky.