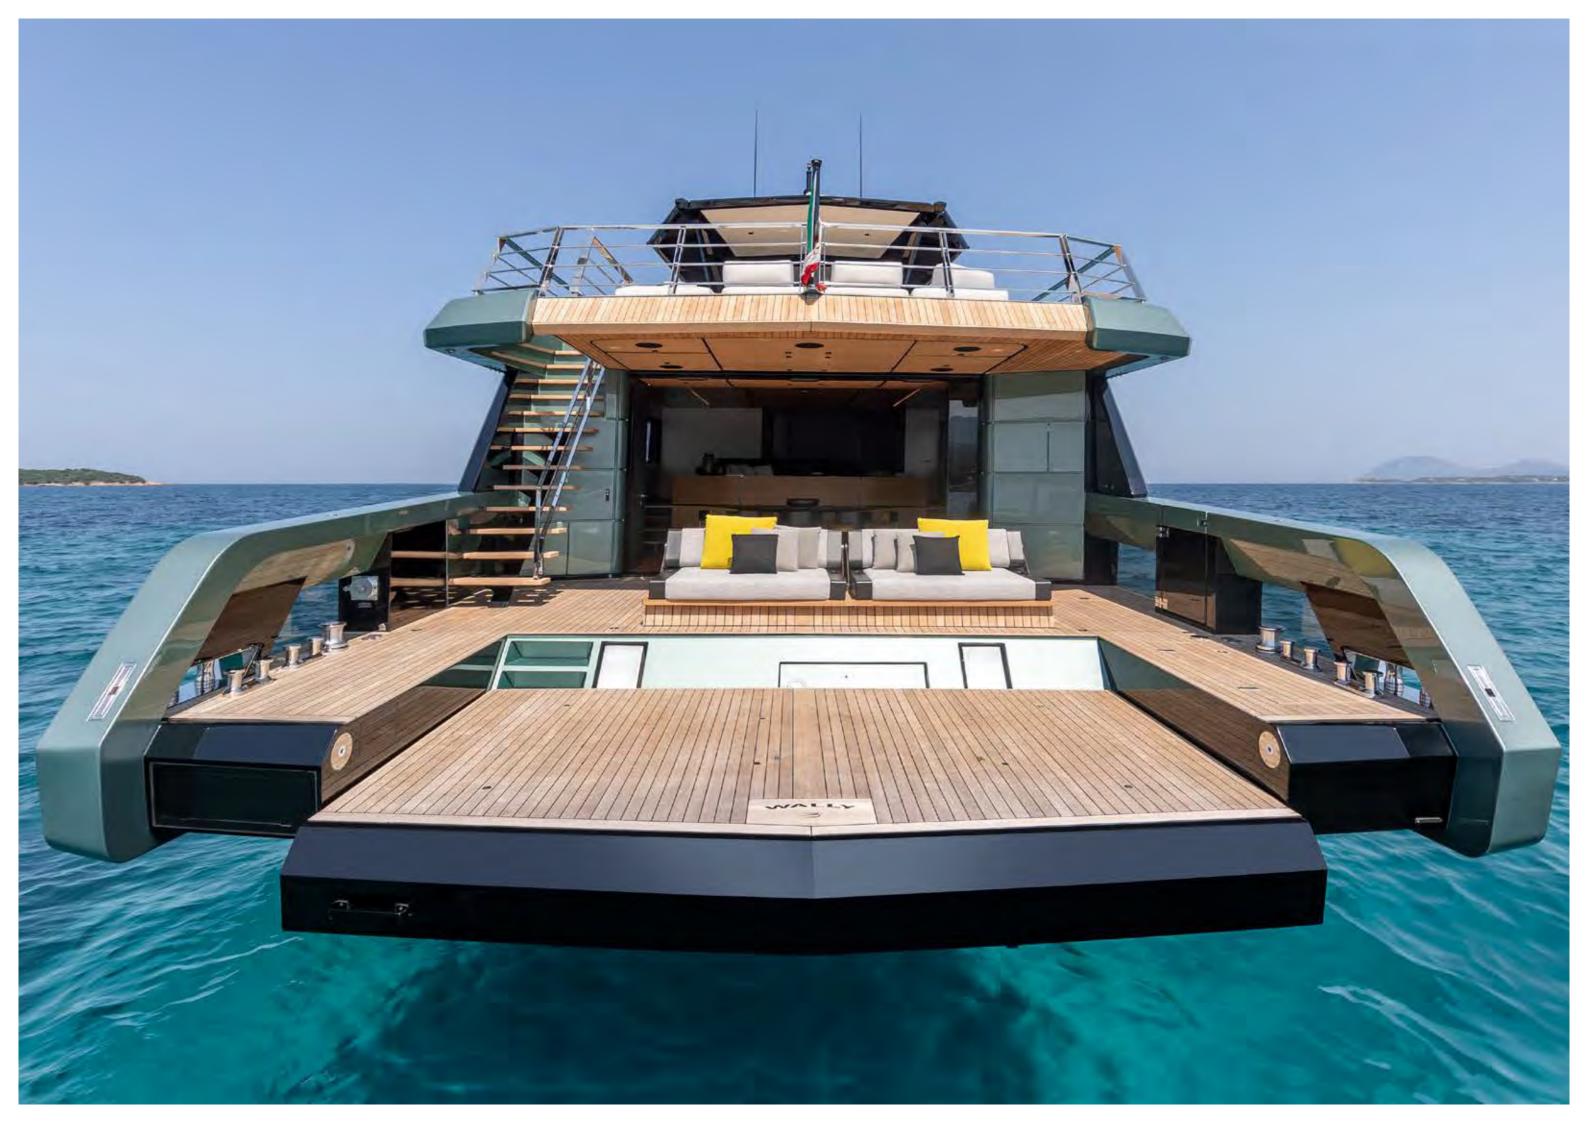

# An al fresco state of mind

Up top, there's a vast saloon en plein air that runs nearly the entire length of the yacht – part sundeck, part chill lounge, and part party space – with the trademark angular hardtop providing shade and weather protection while extending seamlessly from the stealth-style glass raised pilothouse.

The indoor-outdoor terrace flows uninterrupted from the upper saloon forward to the sea aft.

The wallywhyl50 offers an extraordinary split-level saloon-cum-dining area that leads straight out onto the aft beach and features floor-to-ceiling glass which dominates the design of the vessel.