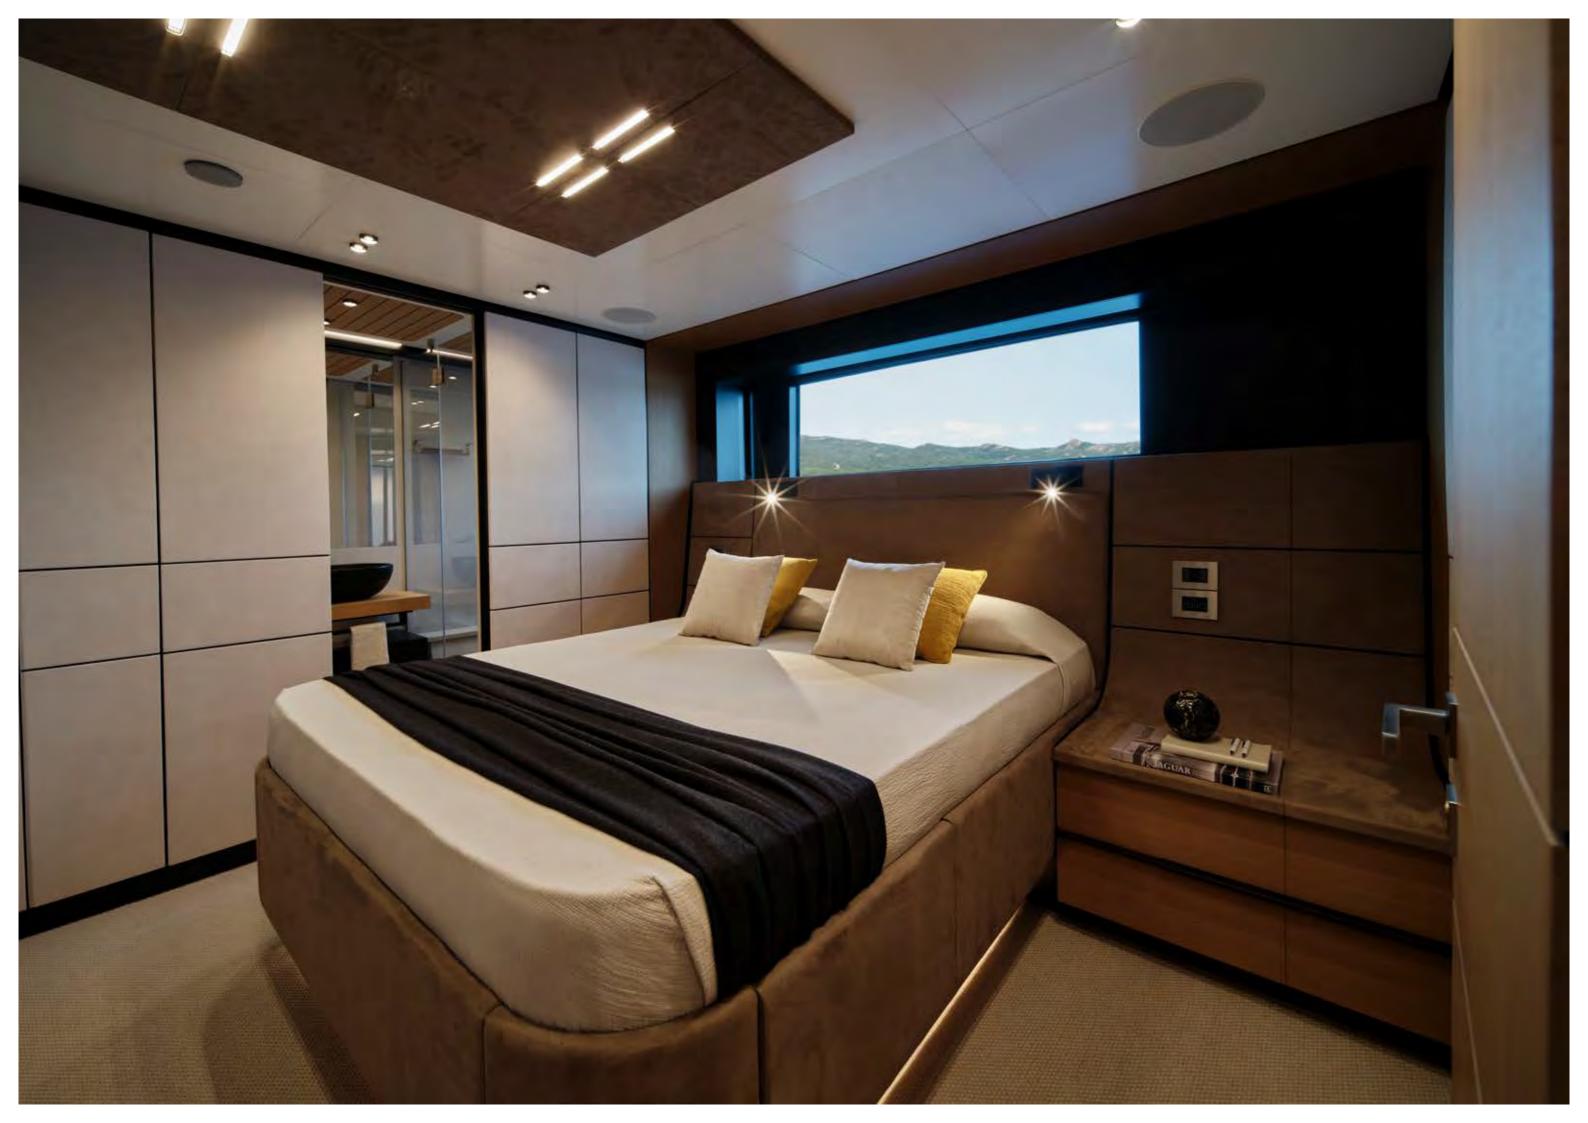

Open-air wonder

Dare to dream

The hull carries huge expanses of glass that provide the forward, elevated master suite with the trademark wallywhy wraparound bow windows, offering a 270-degree view.

The comfortable double bed gets its walkaround space and still from that glorious yawn of a view, a true aquatic amphitheatre to watch the ever-changing play of the sea and sky.