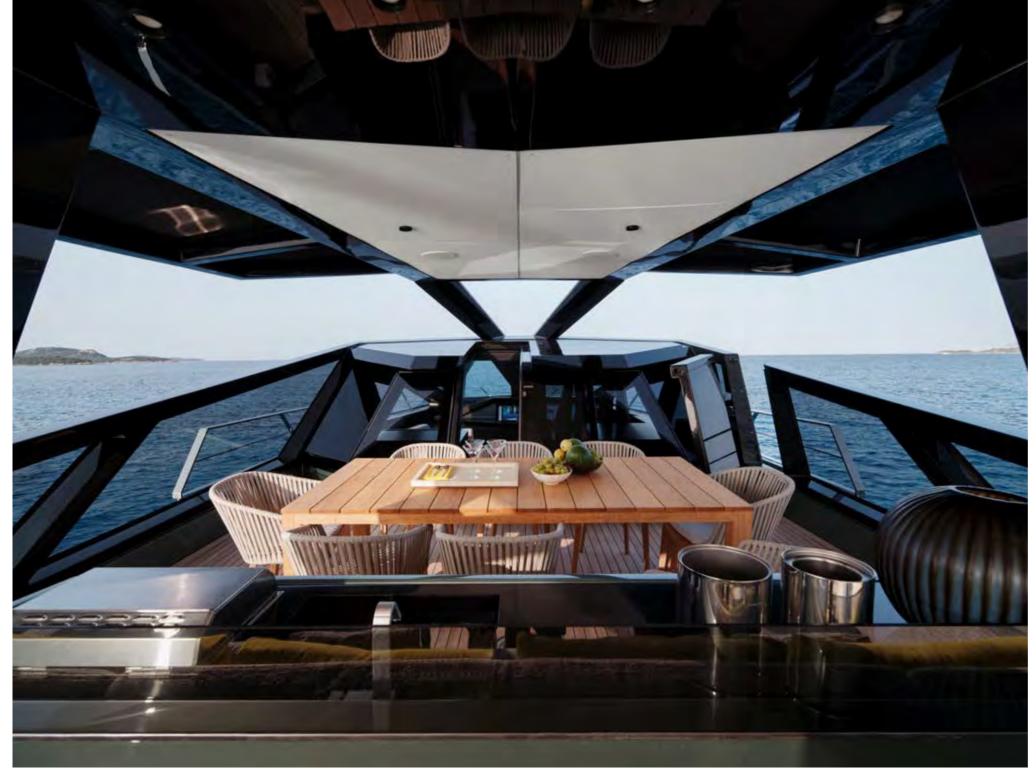

The indoor-outdoor terrace flows uninterrupted from the upper saloon forward to the sea aft.

The wallywhyl50 offers an extraordinary split-level saloon-cum-dining area that leads straight out onto the aft beach and features floor-to-ceiling glass which dominates the design of the vessel.