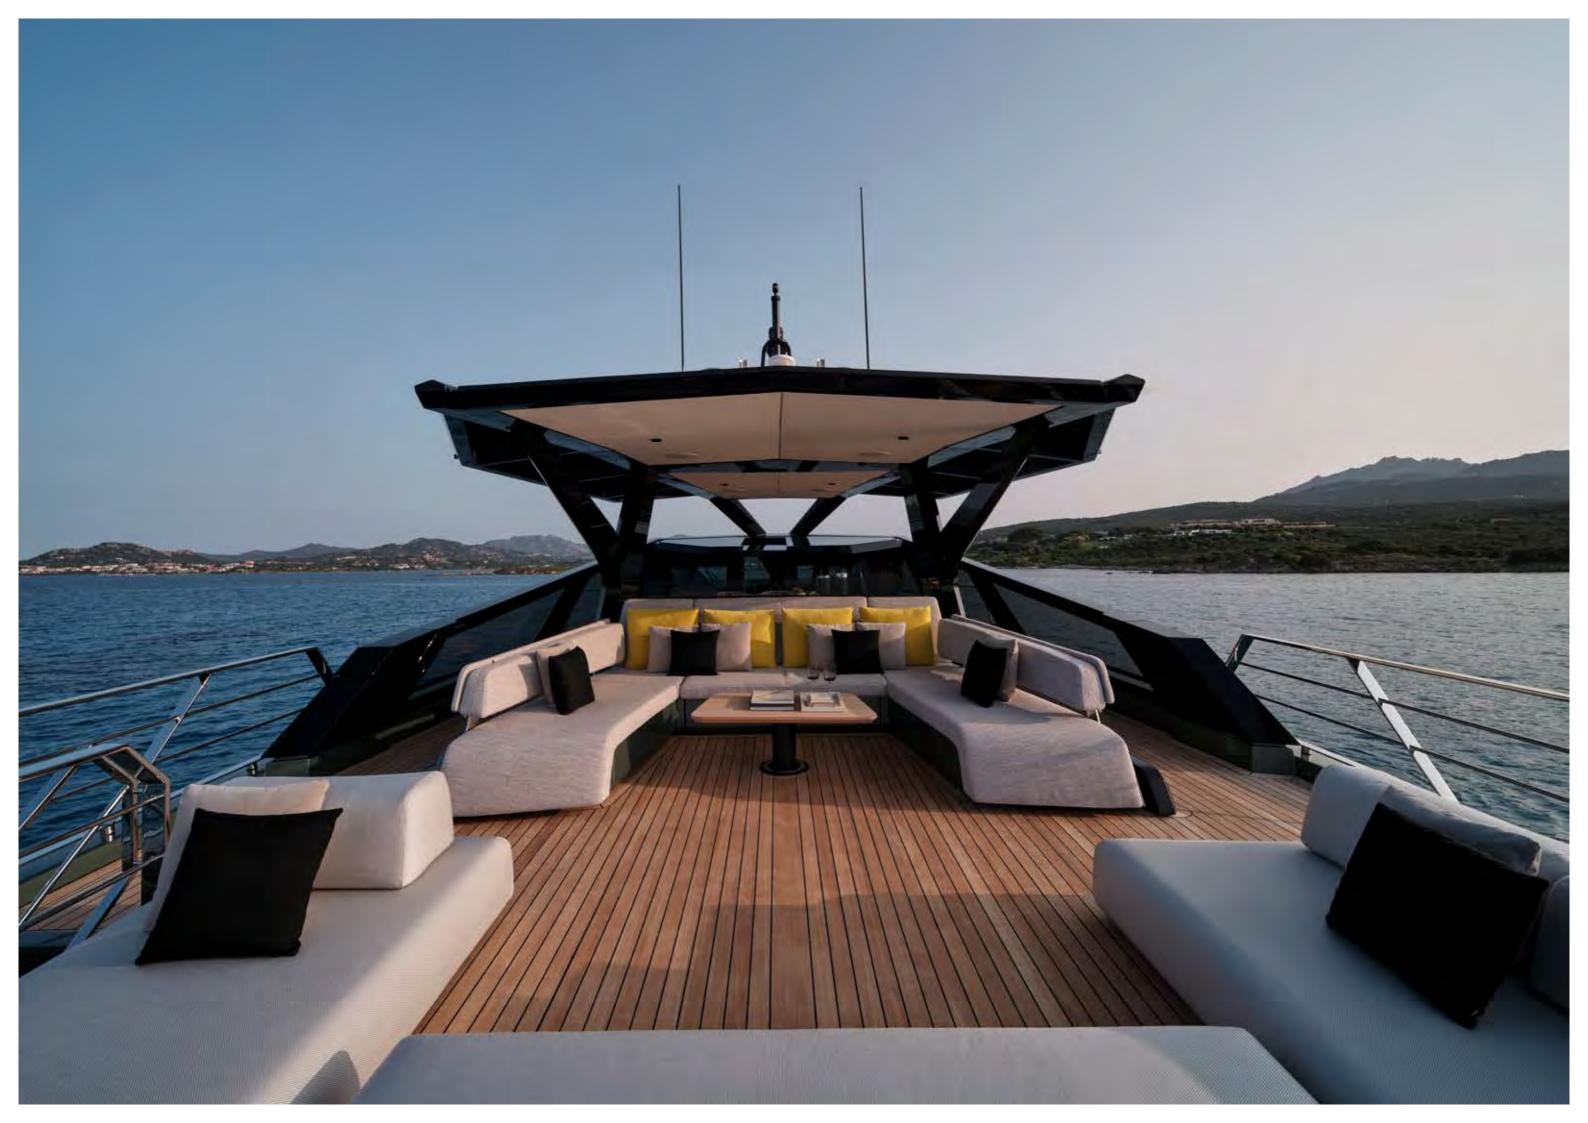

# An al fresco state of mind

Up top, there's a vast saloon en plein air that runs nearly the entire length of the yacht – part sundeck, part chill lounge, and part party space – with the trademark angular hardtop providing shade and weather protection while extending seamlessly from the stealth-style glass raised pilothouse.

The indoor-outdoor terrace flows uninterrupted from the upper saloon forward to the sea aft.

The wallywhyl50 offers an extraordinary split-level saloon-cum-dining area that leads straight out onto the aft beach and features floor-to-ceiling glass which dominates the design of the vessel.