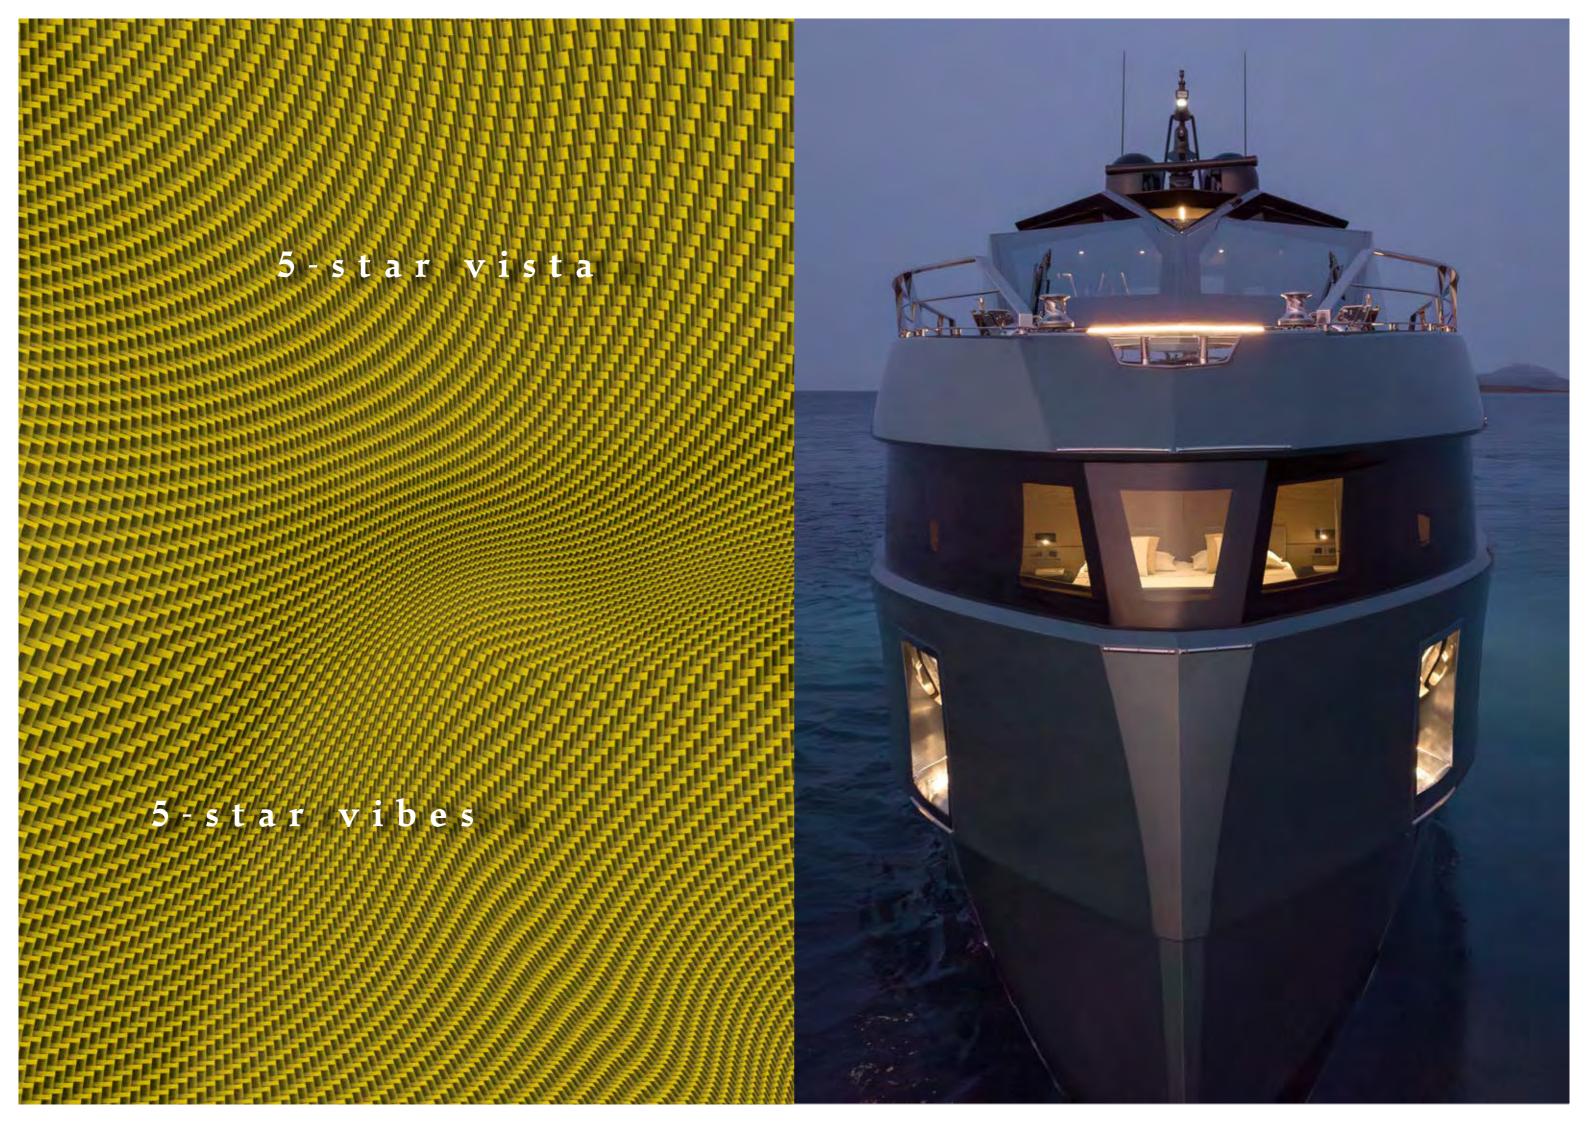

# Design beyond compare

The wallywhy150 is a yacht just over 78-foot offering unparalleled exterior spaces.

Leading the way

# An al fresco state of mind

Up top, there's a vast saloon en plein air that runs nearly the entire length of the yacht – part sundeck, part chill lounge, and part party space – with the trademark angular hardtop providing shade and weather protection while extending seamlessly from the stealth-style glass raised pilothouse.

The indoor-outdoor terrace flows uninterrupted from the upper saloon forward to the sea aft.

The wallywhyl50 offers an extraordinary split-level saloon-cum-dining area that leads straight out onto the aft beach and features floor-to-ceiling glass which dominates the design of the vessel.