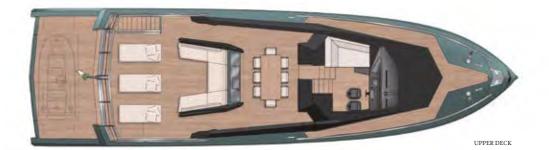

# An al fresco state of mind

Up top, there's a vast saloon en plein air that runs nearly the entire length of the yacht – part sundeck, part chill lounge, and part party space – with the trademark angular hardtop providing shade and weather protection while extending seamlessly from the stealth-style glass raised pilothouse.

The indoor-outdoor terrace flows uninterrupted from the upper saloon forward to the sea aft.

The wallywhyl50 offers an extraordinary split-level saloon-cum-dining area that leads straight out onto the aft beach and features floor-to-ceiling glass which dominates the design of the vessel.