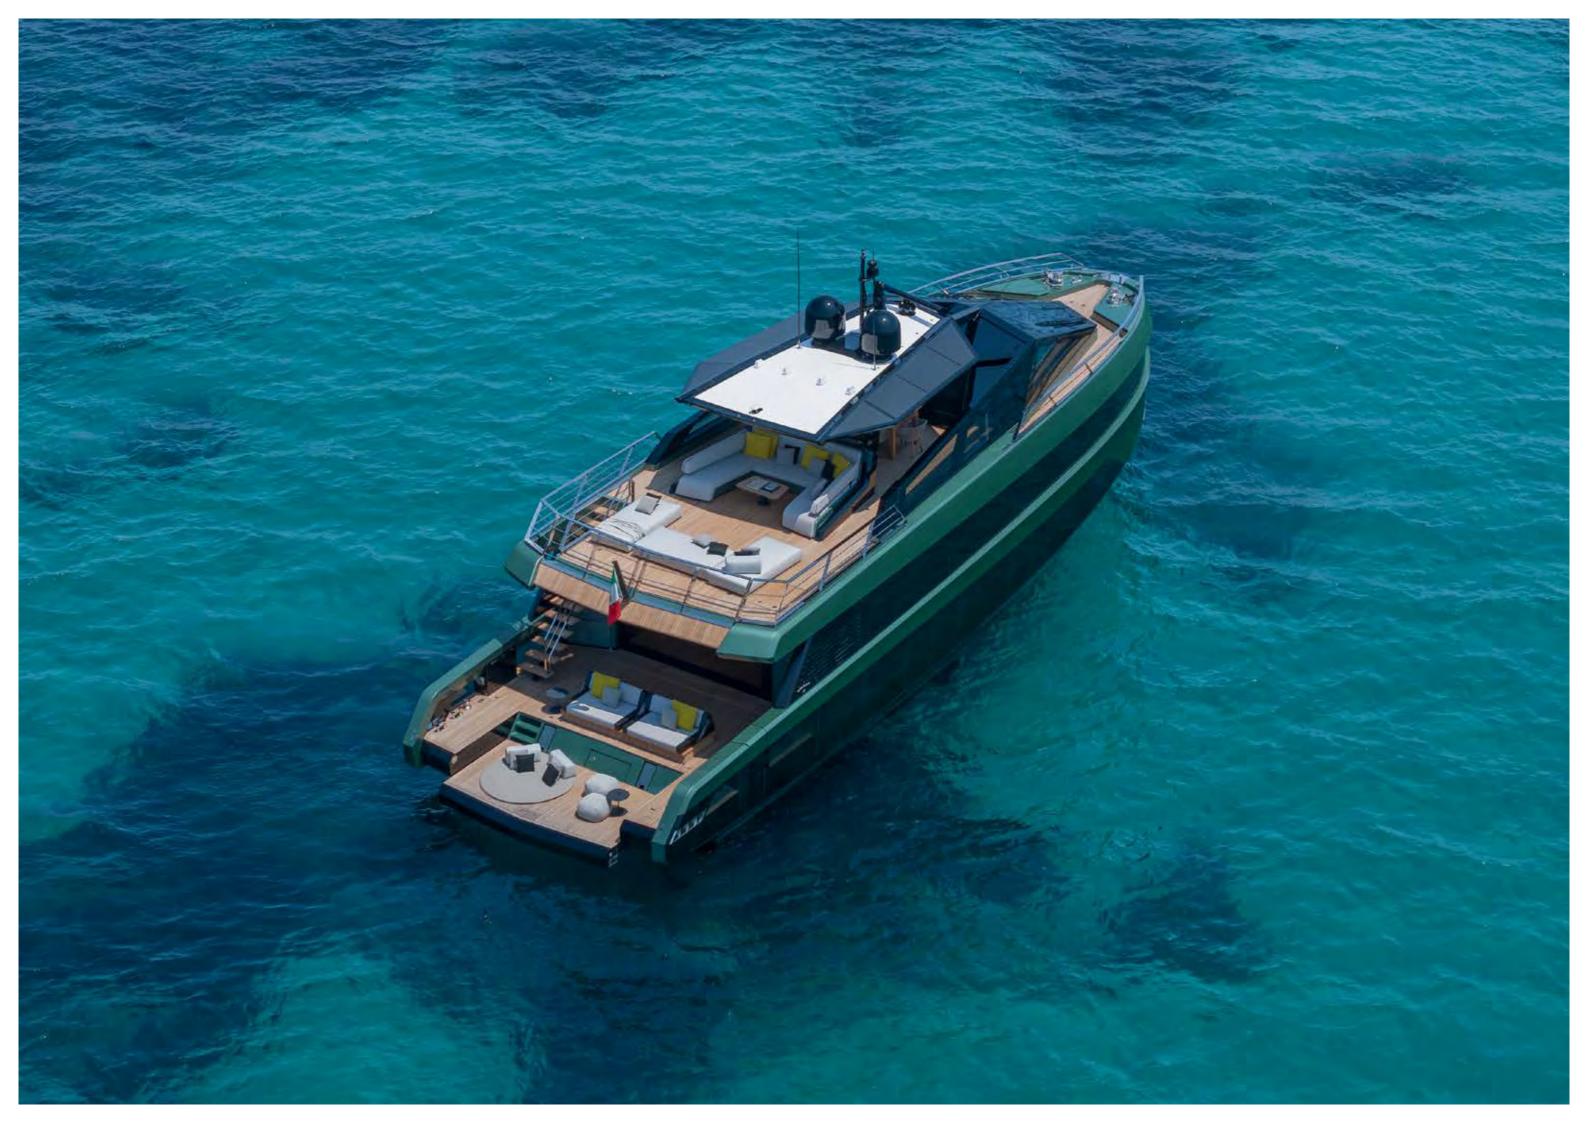

# Design beyond compare

The wallywhy150 is a yacht just over 78-foot offering unparalleled exterior spaces.

Leading the way

# An al fresco state of mind

Up top, there's a vast saloon en plein air that runs nearly the entire length of the yacht – part sundeck, part chill lounge, and part party space – with the trademark angular hardtop providing shade and weather protection while extending seamlessly from the stealth-style glass raised pilothouse.

The indoor-outdoor terrace flows uninterrupted from the upper saloon forward to the sea aft.

The wallywhyl50 offers an extraordinary split-level saloon-cum-dining area that leads straight out onto the aft beach and features floor-to-ceiling glass which dominates the design of the vessel.

### Have it all

Sporting a curved ceiling, the living area has the highest headroom in her class, reaching heights up to 2.5 metres (8'2").

The hydraulic aft platform can be lowered both for launching a tender or as a submerged beach and swim platform, and the design allows not only for the carrying of a variety of water toys but also of a 3.9-metre tender.