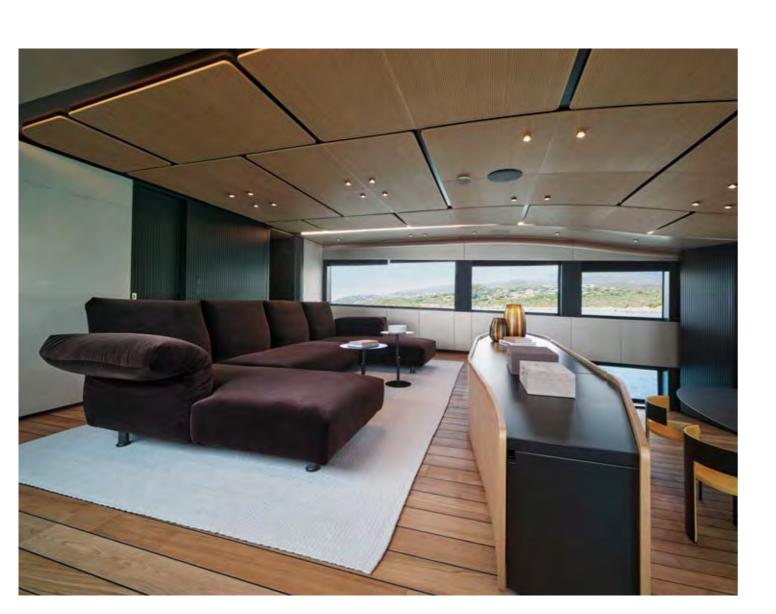

### Have it all

Sporting a curved ceiling, the living area has the highest headroom in her class, reaching heights up to 2.5 metres (8'2").

The hydraulic aft platform can be lowered both for launching a tender or as a submerged beach and swim platform, and the design allows not only for the carrying of a variety of water toys but also of a 3.9-metre tender.

Open-air wonder

Dare to dream

The hull carries huge expanses of glass that provide the forward, elevated master suite with the trademark wallywhy wraparound bow windows, offering a 270-degree view.

The comfortable double bed gets its walkaround space and still from that glorious yawn of a view, a true aquatic amphitheatre to watch the ever-changing play of the sea and sky.