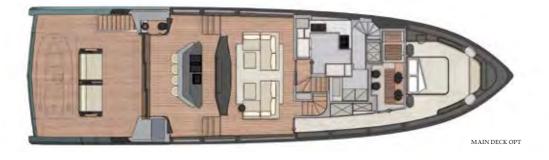

The indoor-outdoor terrace flows uninterrupted from the upper saloon forward to the sea aft.

The wallywhyl50 offers an extraordinary split-level saloon-cum-dining area that leads straight out onto the aft beach and features floor-to-ceiling glass which dominates the design of the vessel.

### Have it all

Sporting a curved ceiling, the living area has the highest headroom in her class, reaching heights up to 2.5 metres (8'2").

The hydraulic aft platform can be lowered both for launching a tender or as a submerged beach and swim platform, and the design allows not only for the carrying of a variety of water toys but also of a 3.9-metre tender.

Sparetreat
on the seas

A simple and accessible layout meets impeccable style, offering guests the ultimate comfort experience.

Turning on the charm