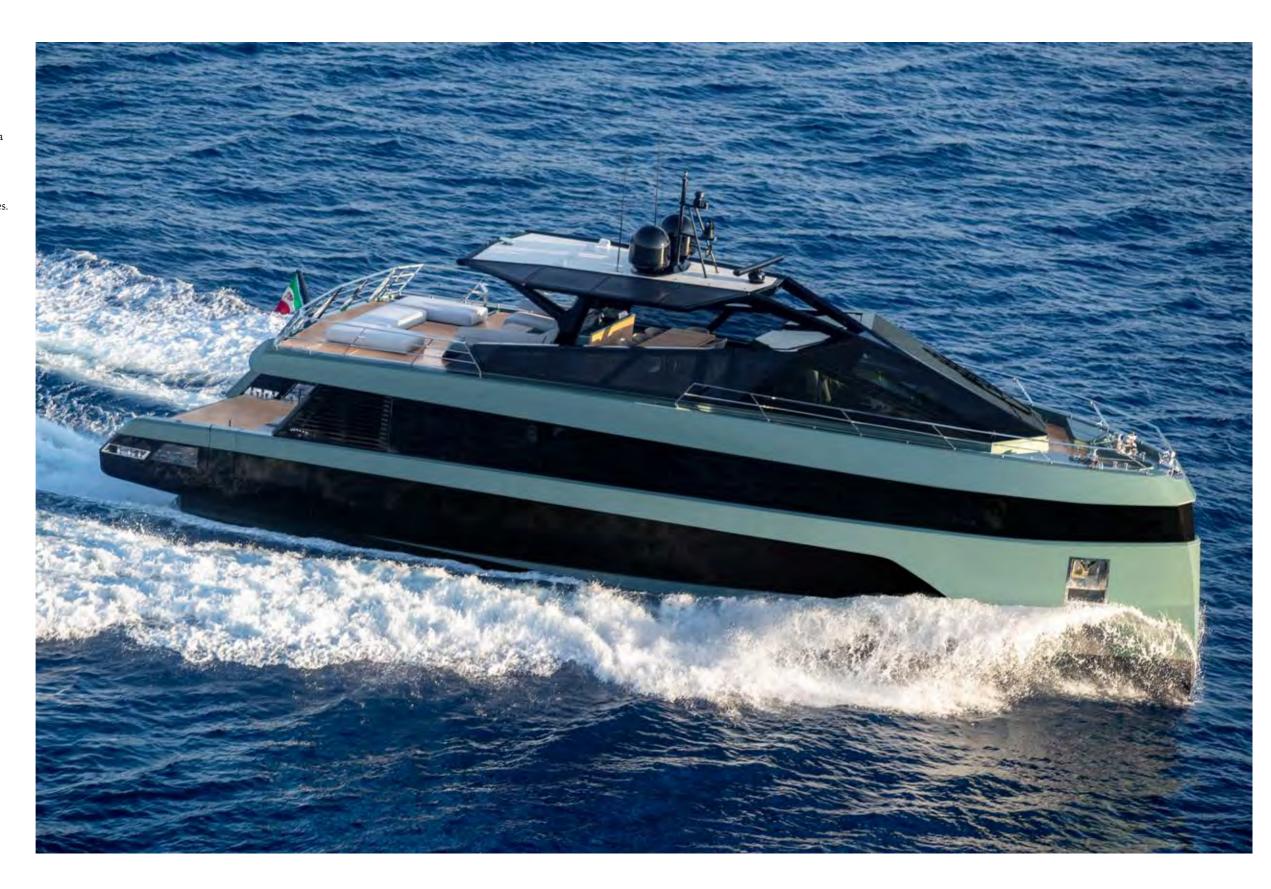

Open-air wonder

Dare to dream

The hull carries huge expanses of glass that provide the forward, elevated master suite with the trademark wallywhy wraparound bow windows, offering a 270-degree view.

The comfortable double bed gets its walkaround space and still from that glorious yawn of a view, a true aquatic amphitheatre to watch the ever-changing play of the sea and sky.