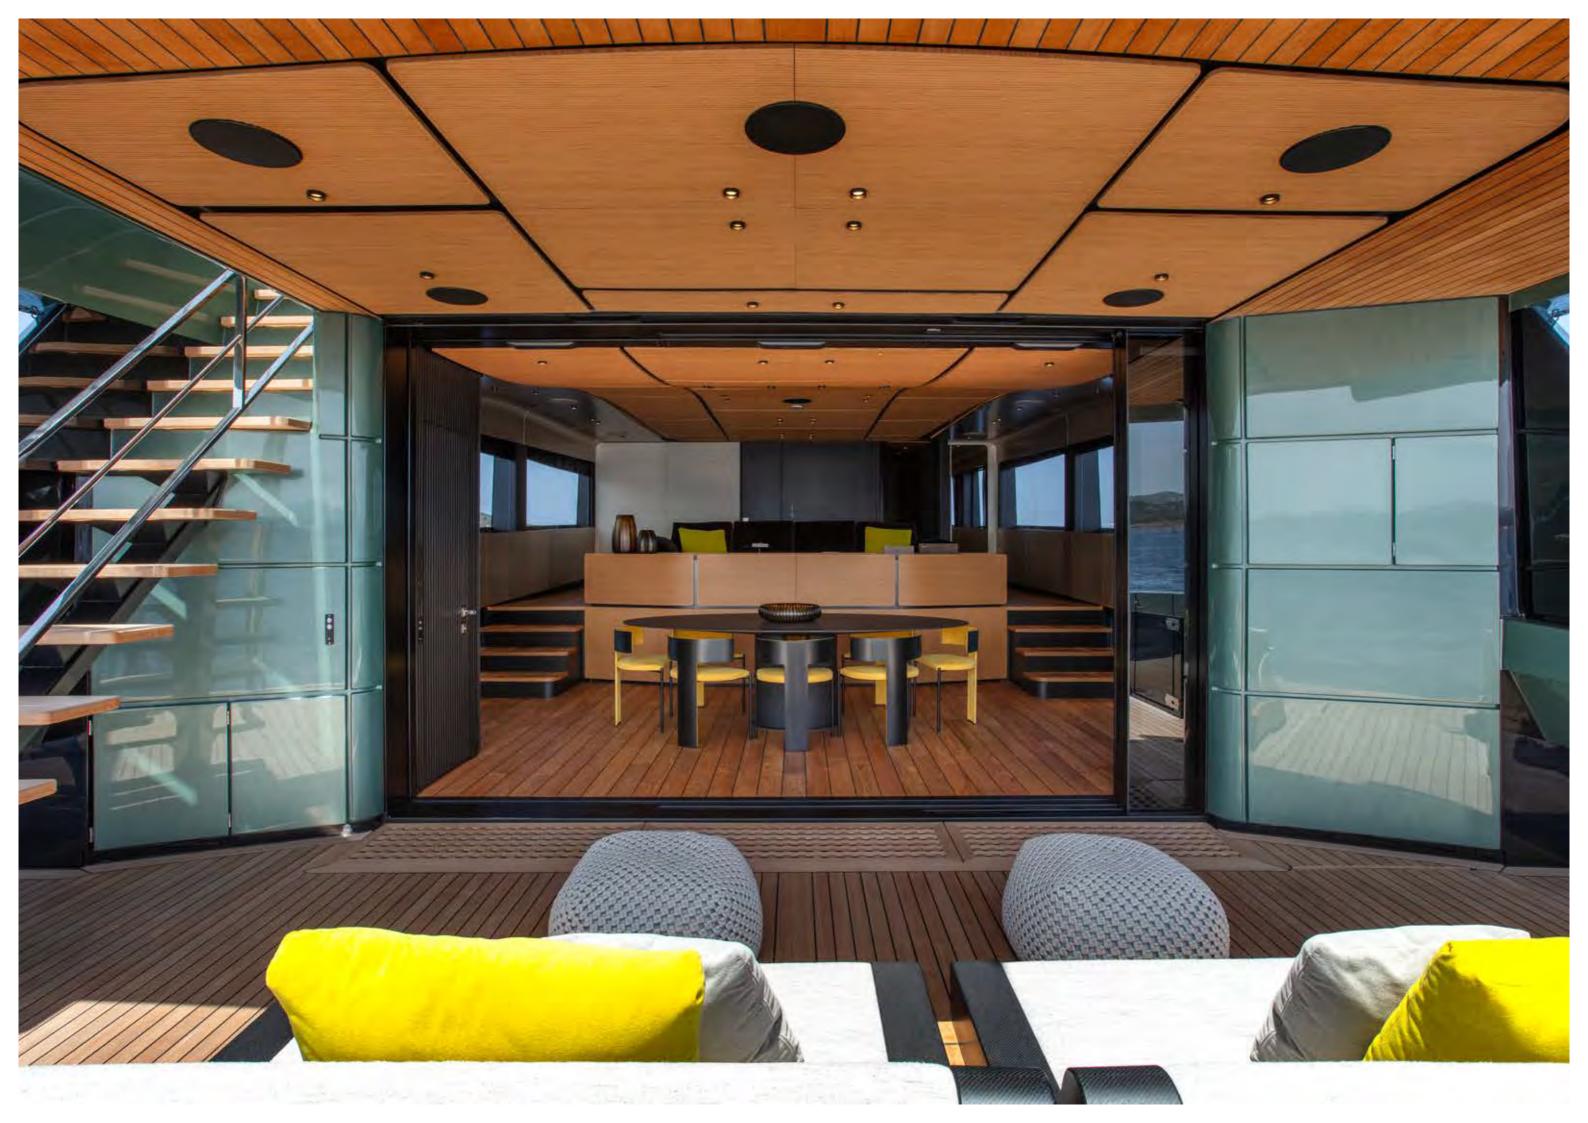

The indoor-outdoor terrace flows uninterrupted from the upper saloon forward to the sea aft.

The wallywhyl50 offers an extraordinary split-level saloon-cum-dining area that leads straight out onto the aft beach and features floor-to-ceiling glass which dominates the design of the vessel.

### Have it all

Sporting a curved ceiling, the living area has the highest headroom in her class, reaching heights up to 2.5 metres (8'2").

The hydraulic aft platform can be lowered both for launching a tender or as a submerged beach and swim platform, and the design allows not only for the carrying of a variety of water toys but also of a 3.9-metre tender.