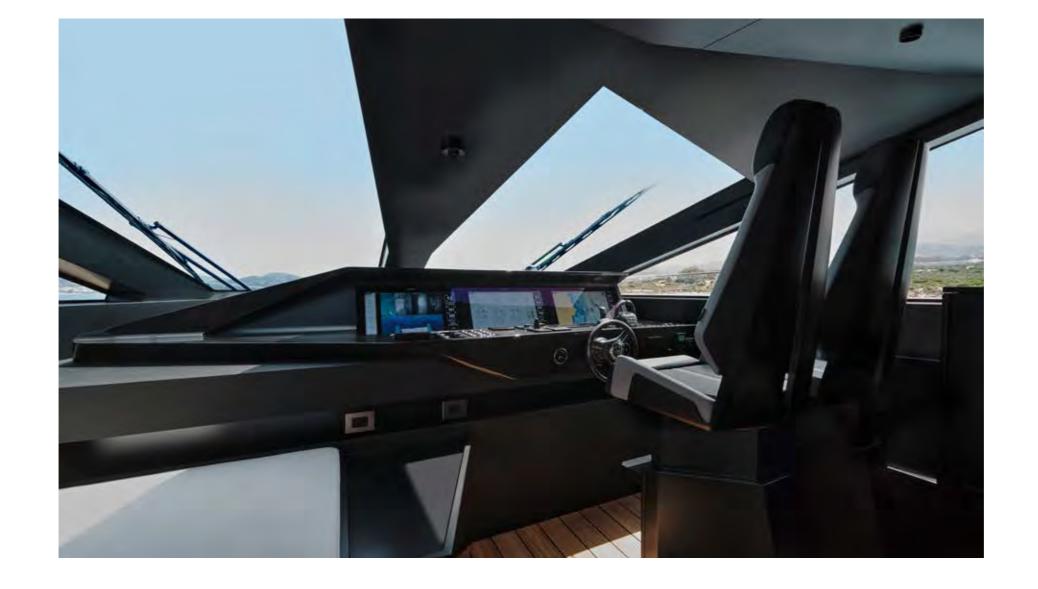

# An al fresco state of mind

Up top, there's a vast saloon en plein air that runs nearly the entire length of the yacht – part sundeck, part chill lounge, and part party space – with the trademark angular hardtop providing shade and weather protection while extending seamlessly from the stealth-style glass raised pilothouse.

The indoor-outdoor terrace flows uninterrupted from the upper saloon forward to the sea aft.

The wallywhyl50 offers an extraordinary split-level saloon-cum-dining area that leads straight out onto the aft beach and features floor-to-ceiling glass which dominates the design of the vessel.