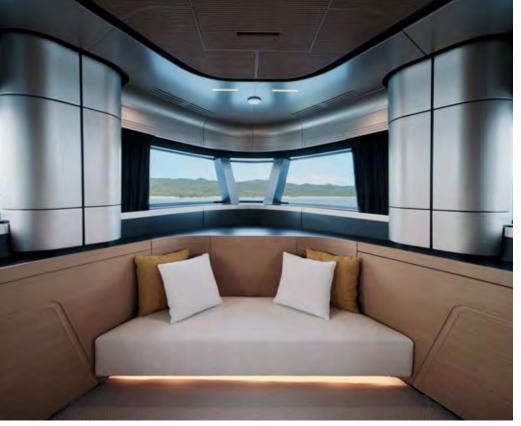

### Have it all

Sporting a curved ceiling, the living area has the highest headroom in her class, reaching heights up to 2.5 metres (8'2").

The hydraulic aft platform can be lowered both for launching a tender or as a submerged beach and swim platform, and the design allows not only for the carrying of a variety of water toys but also of a 3.9-metre tender.

Sparetreat
on the seas

A simple and accessible layout meets impeccable style, offering guests the ultimate comfort experience.

Turning on the charm