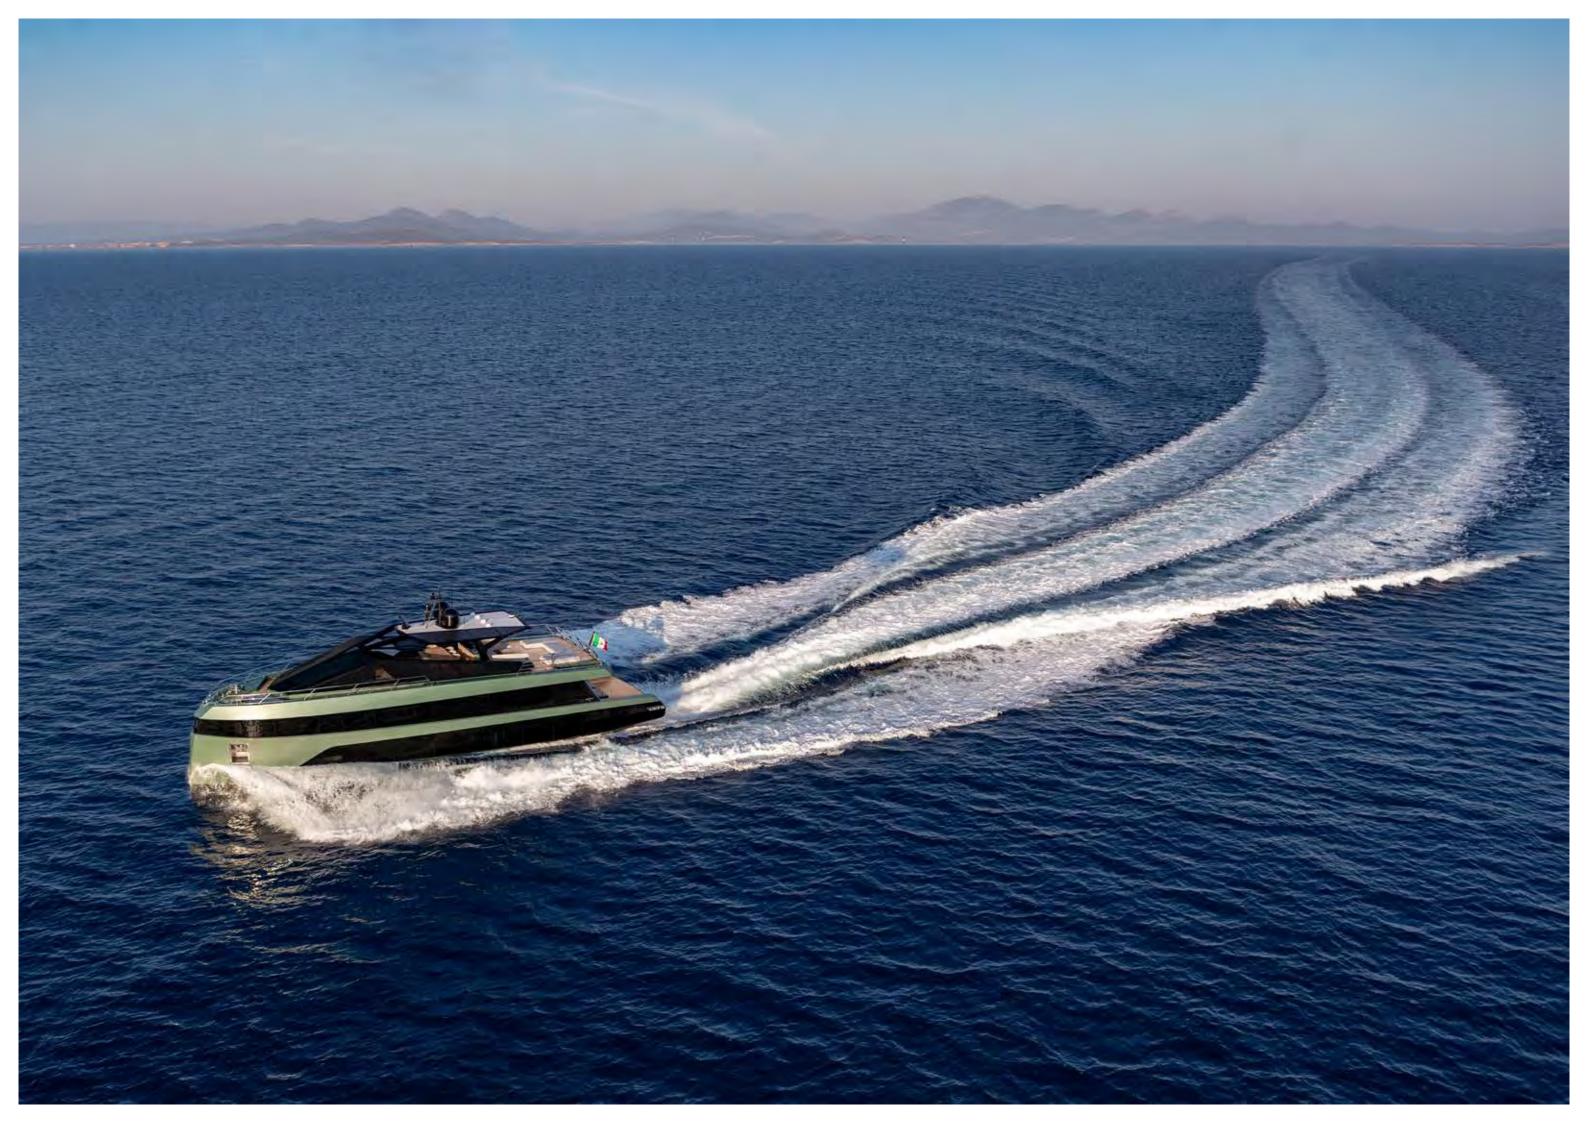

With its optional three IPS1350 engines, the wallywhy150 can reach a maximum speed of 23 knots, or 21 knots with standard propulsion of three IPS1200 engines.