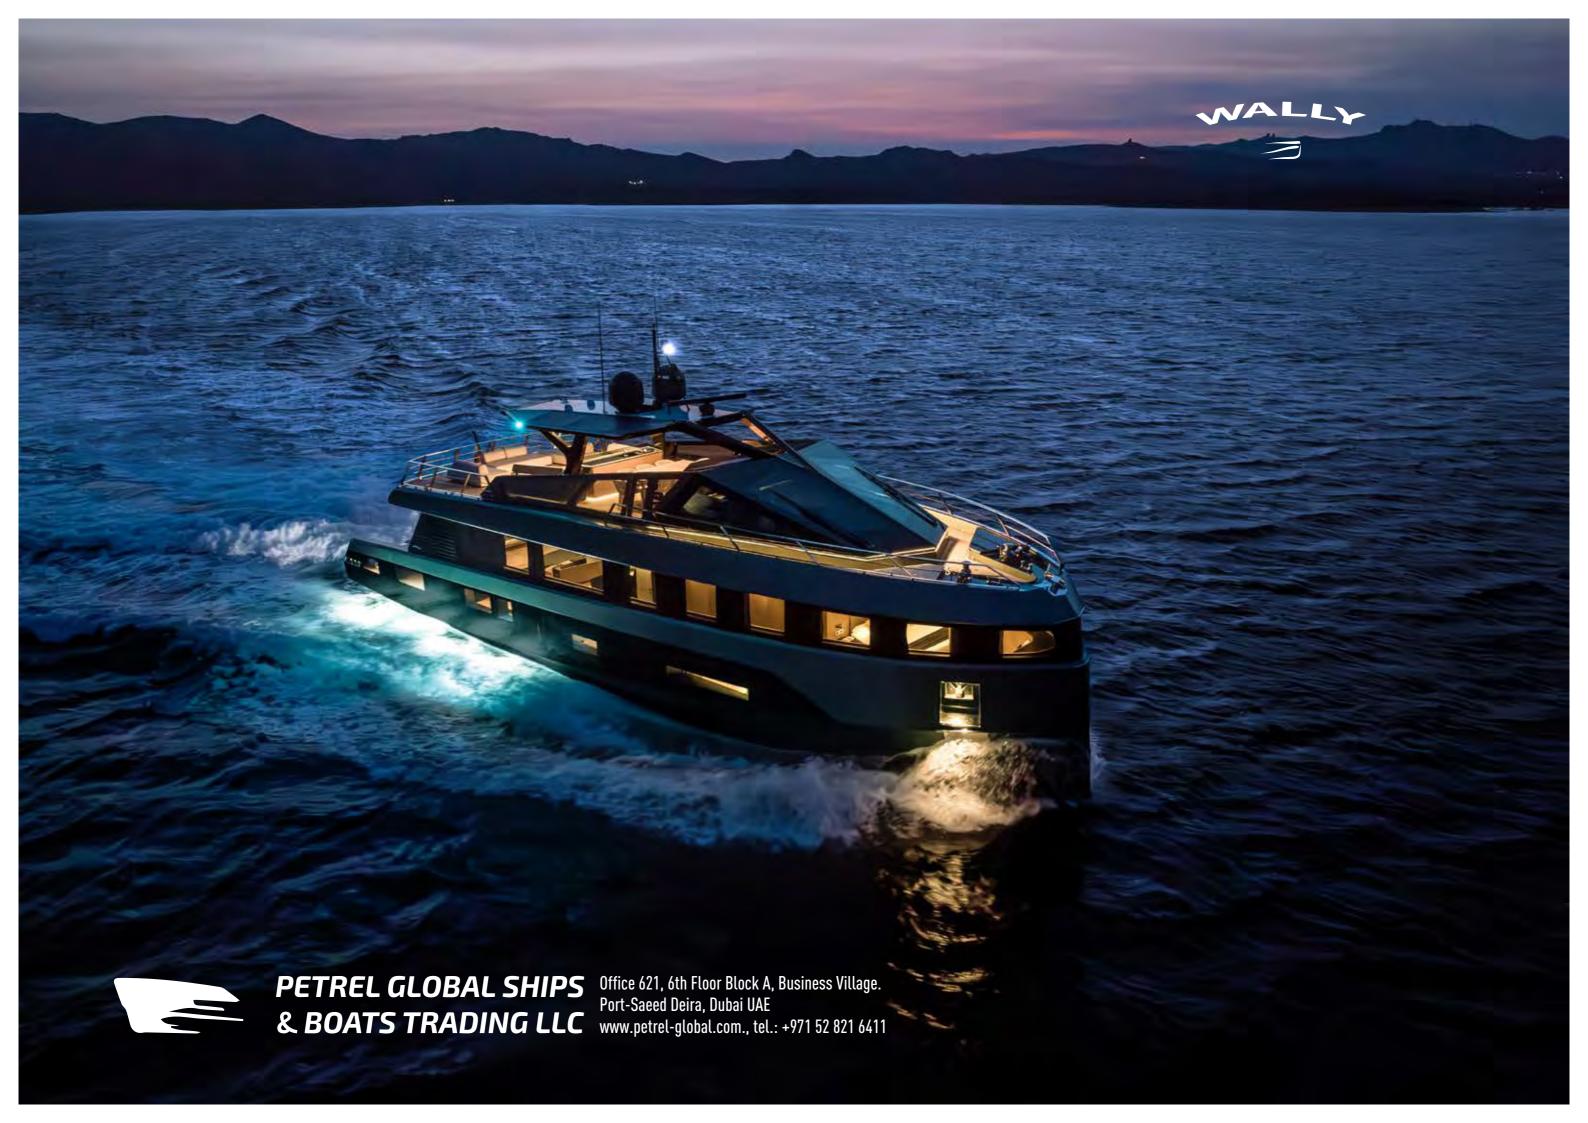

# Design beyond compare

The wallywhy150 is a yacht just over 78-foot offering unparalleled exterior spaces.

Leading the way

# An al fresco state of mind

Up top, there's a vast saloon en plein air that runs nearly the entire length of the yacht – part sundeck, part chill lounge, and part party space – with the trademark angular hardtop providing shade and weather protection while extending seamlessly from the stealth-style glass raised pilothouse.

The indoor-outdoor terrace flows uninterrupted from the upper saloon forward to the sea aft.

The wallywhyl50 offers an extraordinary split-level saloon-cum-dining area that leads straight out onto the aft beach and features floor-to-ceiling glass which dominates the design of the vessel.