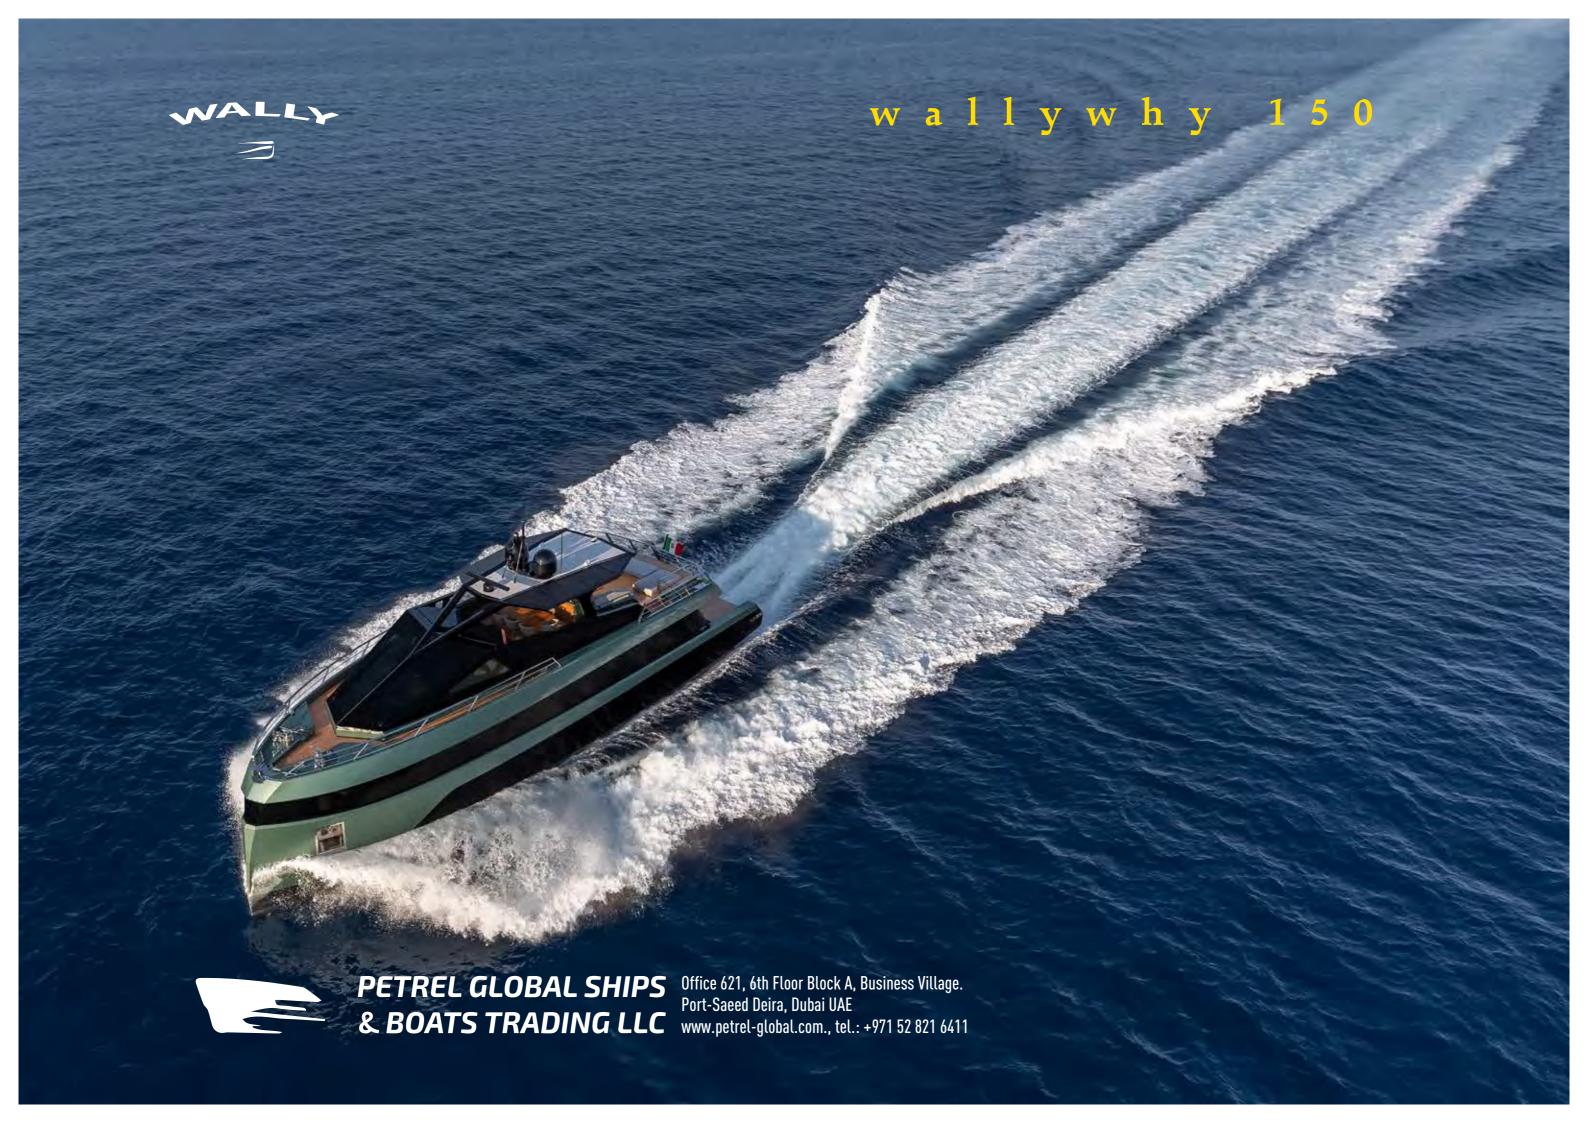

# Design beyond compare

The wallywhy150 is a yacht just over 78-foot offering unparalleled exterior spaces.

Leading the way

# An al fresco state of mind

Up top, there's a vast saloon en plein air that runs nearly the entire length of the yacht – part sundeck, part chill lounge, and part party space – with the trademark angular hardtop providing shade and weather protection while extending seamlessly from the stealth-style glass raised pilothouse.

The indoor-outdoor terrace flows uninterrupted from the upper saloon forward to the sea aft.

The wallywhyl50 offers an extraordinary split-level saloon-cum-dining area that leads straight out onto the aft beach and features floor-to-ceiling glass which dominates the design of the vessel.