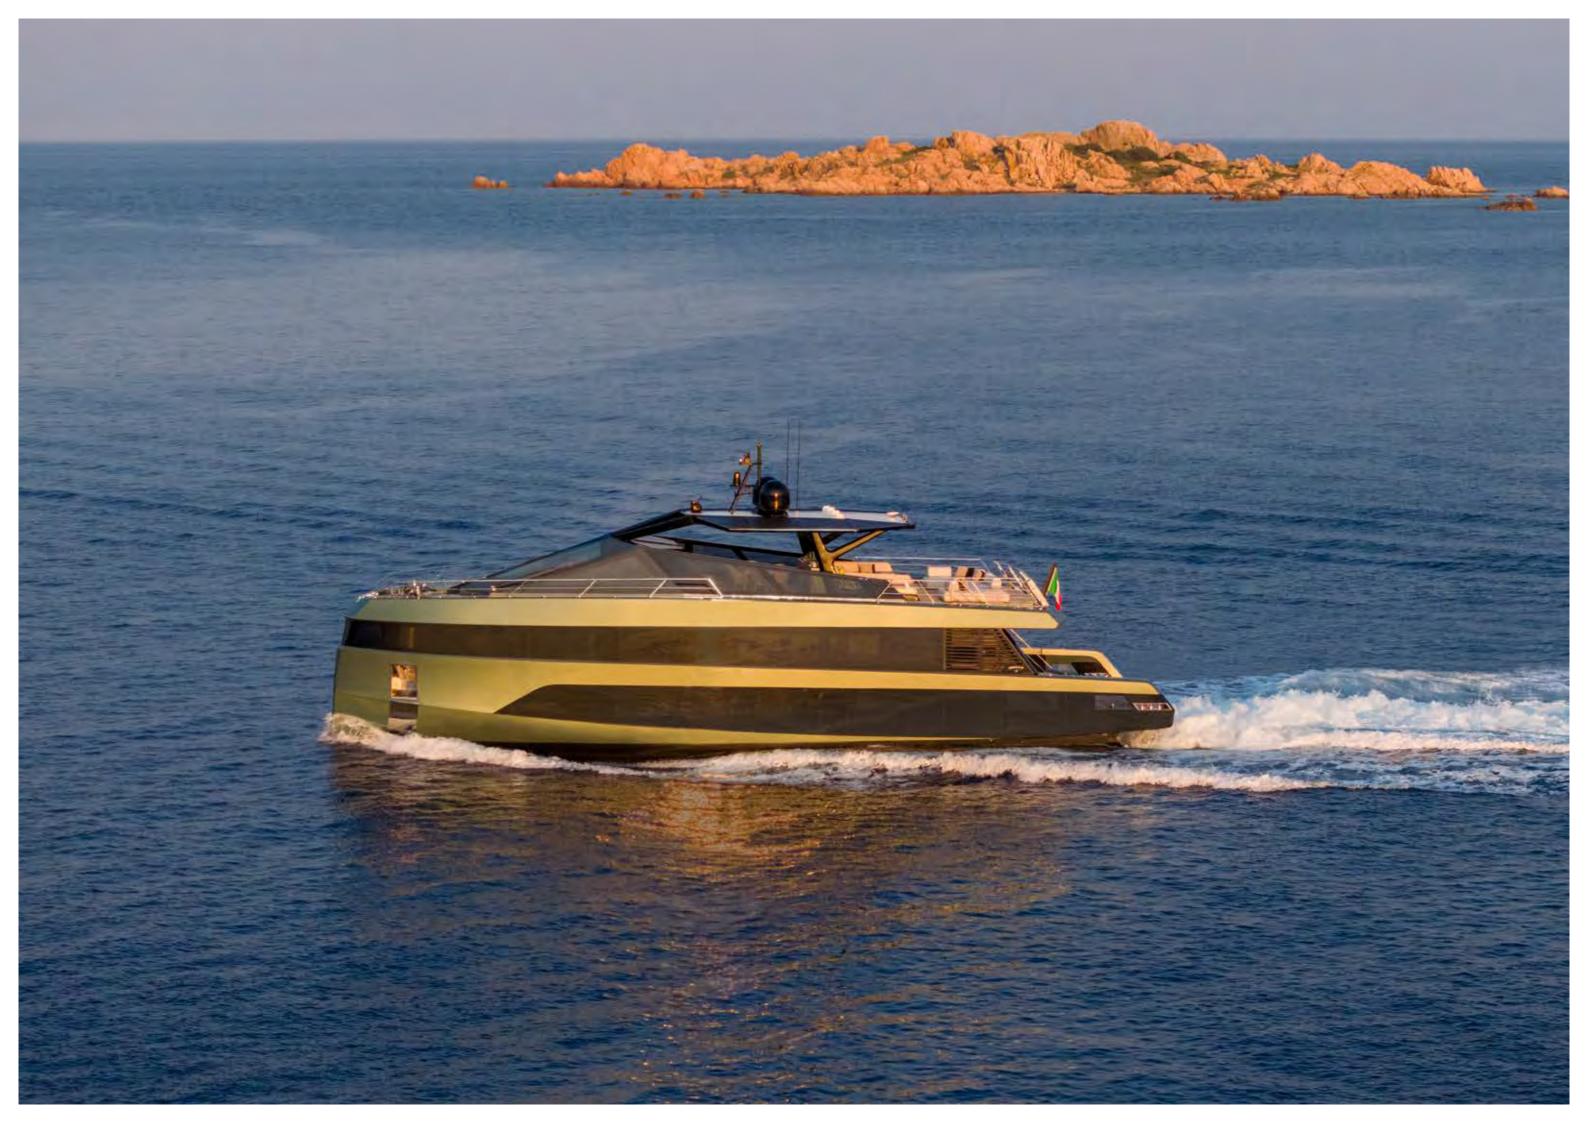

# Design beyond compare

The wallywhy150 is a yacht just over 78-foot offering unparalleled exterior spaces.

Leading the way

With its optional three IPS1350 engines, the wallywhy150 can reach a maximum speed of 23 knots, or 21 knots with standard propulsion of three IPS1200 engines.