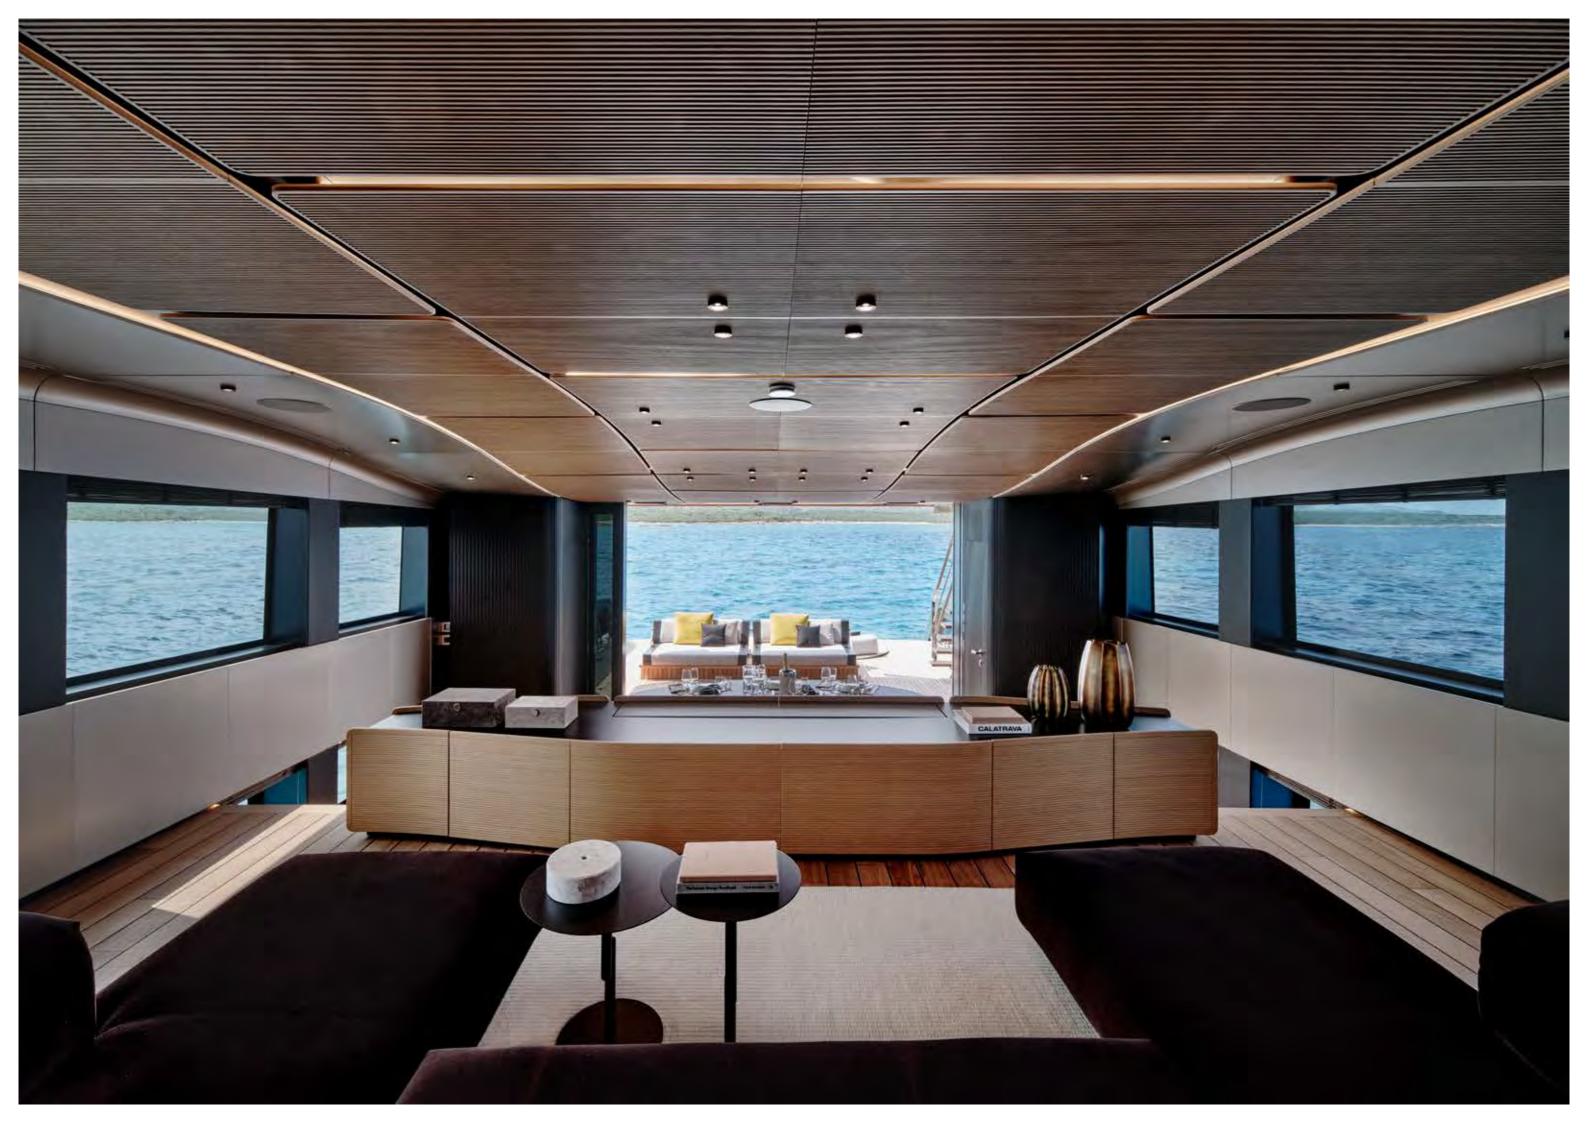

# An al fresco state of mind

Up top, there's a vast saloon en plein air that runs nearly the entire length of the yacht – part sundeck, part chill lounge, and part party space – with the trademark angular hardtop providing shade and weather protection while extending seamlessly from the stealth-style glass raised pilothouse.

The indoor-outdoor terrace flows uninterrupted from the upper saloon forward to the sea aft.

The wallywhyl50 offers an extraordinary split-level saloon-cum-dining area that leads straight out onto the aft beach and features floor-to-ceiling glass which dominates the design of the vessel.

### Have it all

Sporting a curved ceiling, the living area has the highest headroom in her class, reaching heights up to 2.5 metres (8'2").

The hydraulic aft platform can be lowered both for launching a tender or as a submerged beach and swim platform, and the design allows not only for the carrying of a variety of water toys but also of a 3.9-metre tender.