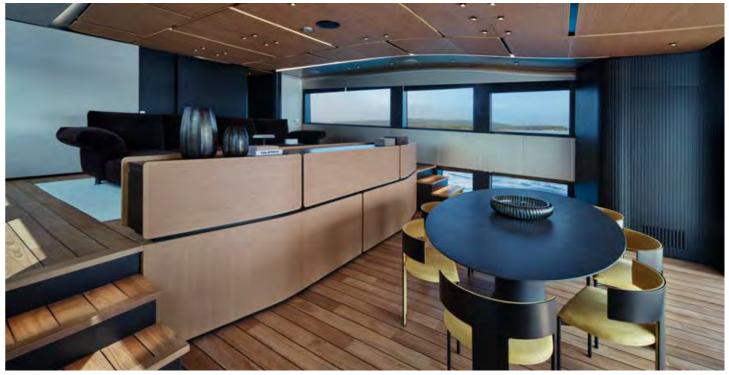

The indoor-outdoor terrace flows uninterrupted from the upper saloon forward to the sea aft.

The wallywhyl50 offers an extraordinary split-level saloon-cum-dining area that leads straight out onto the aft beach and features floor-to-ceiling glass which dominates the design of the vessel.

Sparetreat
on the seas

A simple and accessible layout meets impeccable style, offering guests the ultimate comfort experience.

Turning on the charm