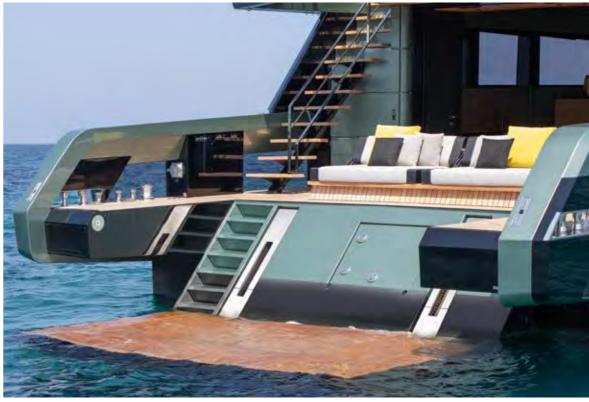

### Have it all

Sporting a curved ceiling, the living area has the highest headroom in her class, reaching heights up to 2.5 metres (8'2").

The hydraulic aft platform can be lowered both for launching a tender or as a submerged beach and swim platform, and the design allows not only for the carrying of a variety of water toys but also of a 3.9-metre tender.