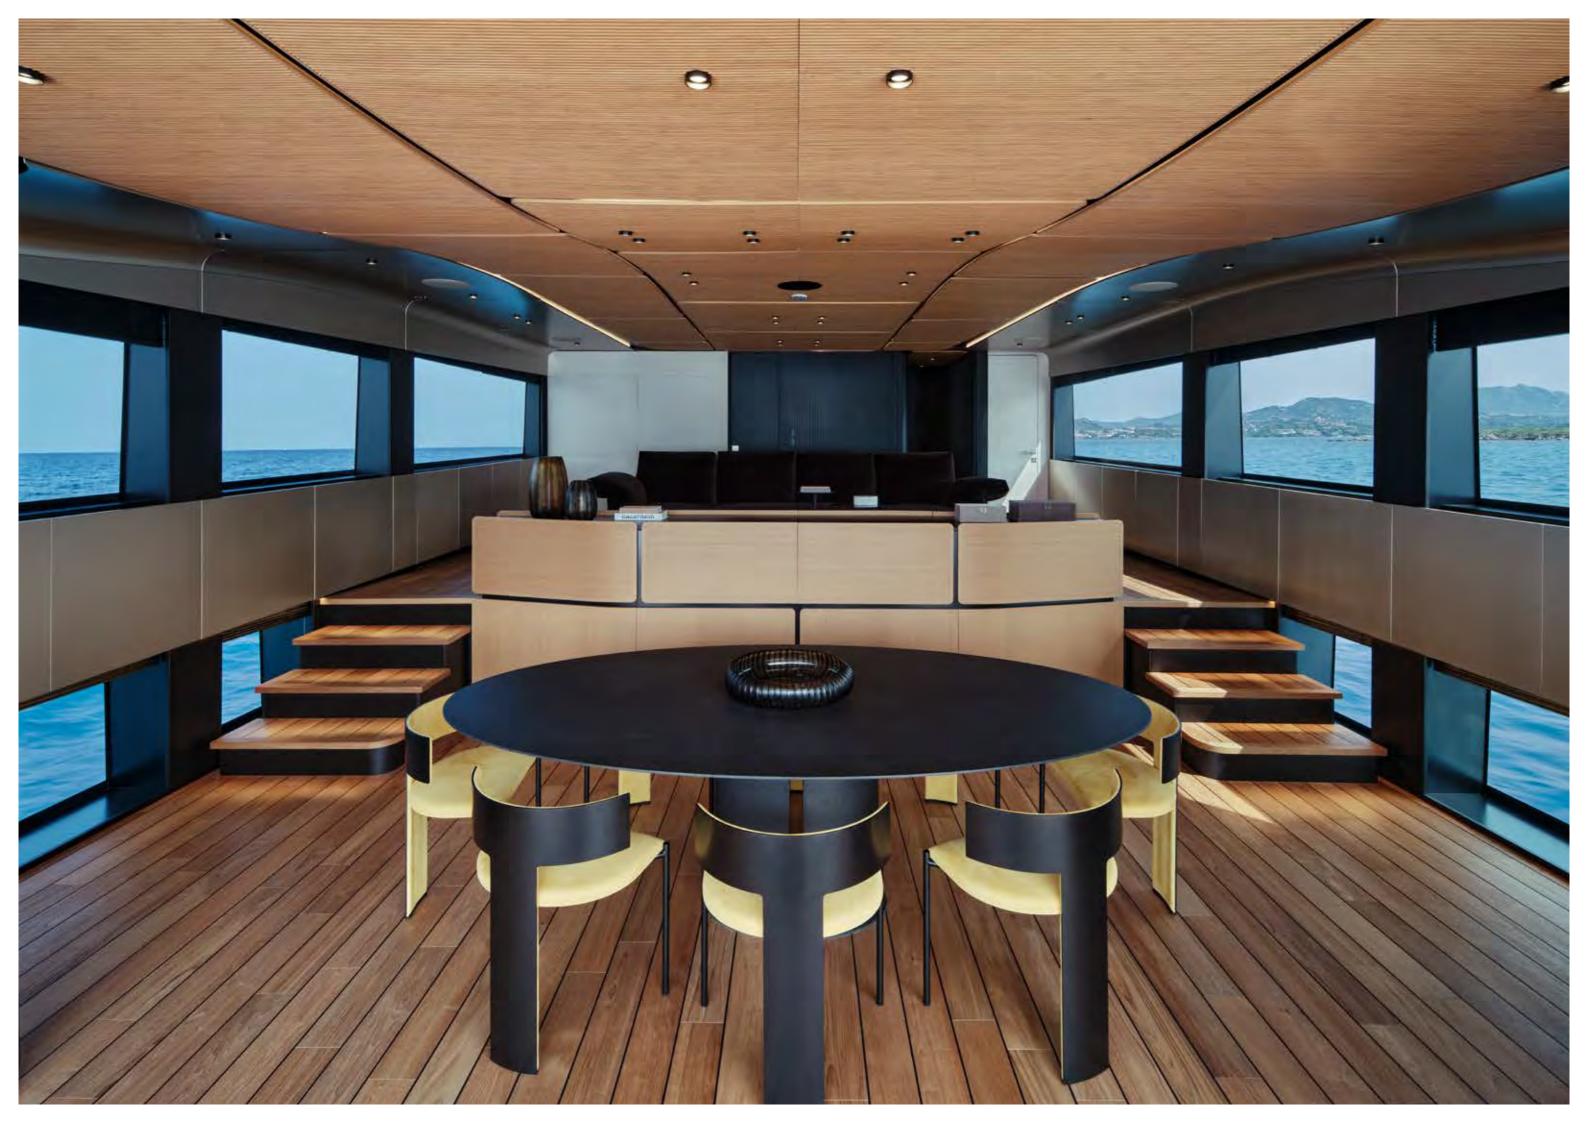

The indoor-outdoor terrace flows uninterrupted from the upper saloon forward to the sea aft.

The wallywhyl50 offers an extraordinary split-level saloon-cum-dining area that leads straight out onto the aft beach and features floor-to-ceiling glass which dominates the design of the vessel.

Sparetreat
on the seas

A simple and accessible layout meets impeccable style, offering guests the ultimate comfort experience.

Turning on the charm