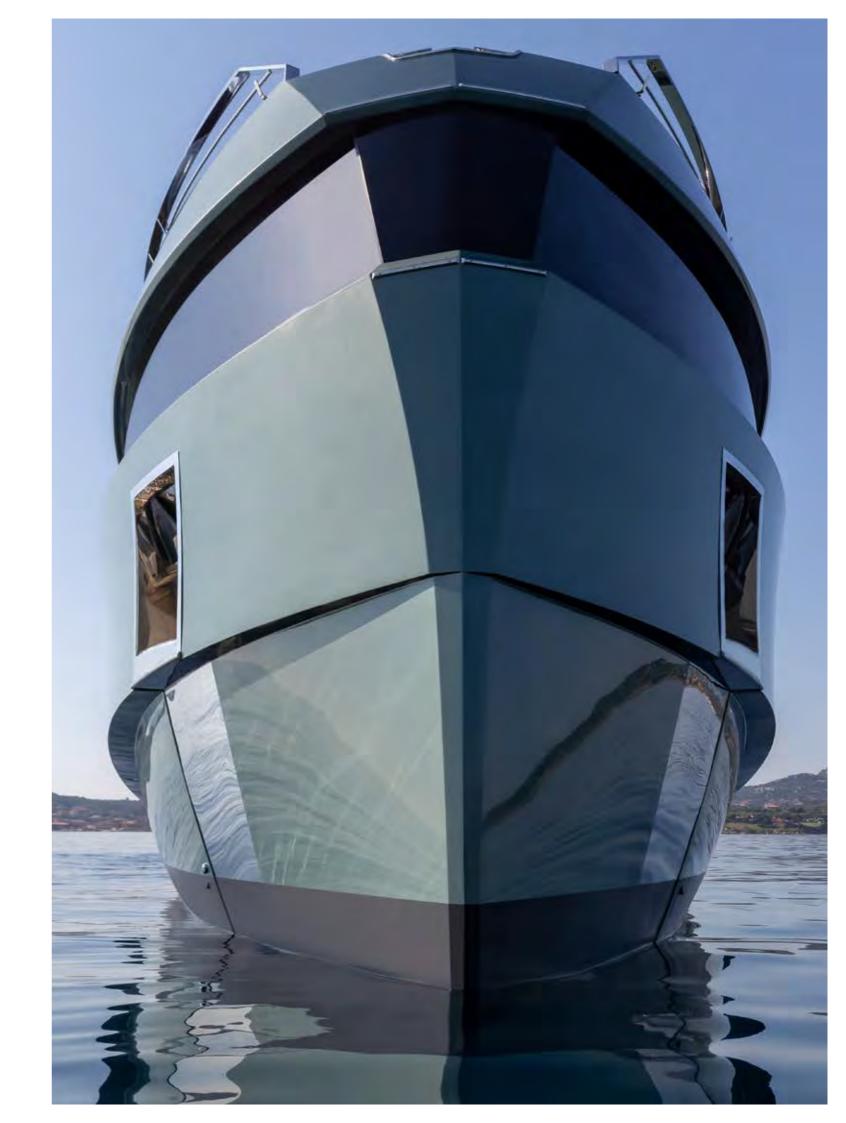

Open-air wonder

Dare to dream

The hull carries huge expanses of glass that provide the forward, elevated master suite with the trademark wallywhy wraparound bow windows, offering a 270-degree view.

The comfortable double bed gets its walkaround space and still from that glorious yawn of a view, a true aquatic amphitheatre to watch the ever-changing play of the sea and sky.