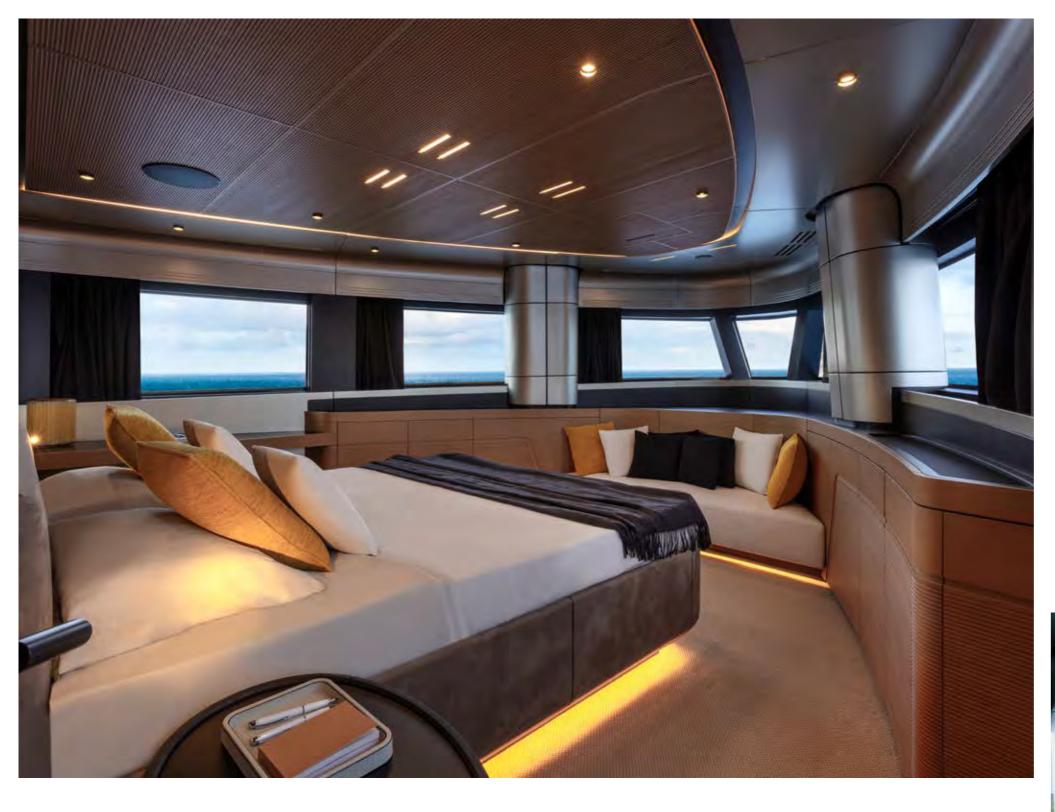

Open-air wonder

Dare to dream

The hull carries huge expanses of glass that provide the forward, elevated master suite with the trademark wallywhy wraparound bow windows, offering a 270-degree view.

The comfortable double bed gets its walkaround space and still from that glorious yawn of a view, a true aquatic amphitheatre to watch the ever-changing play of the sea and sky.