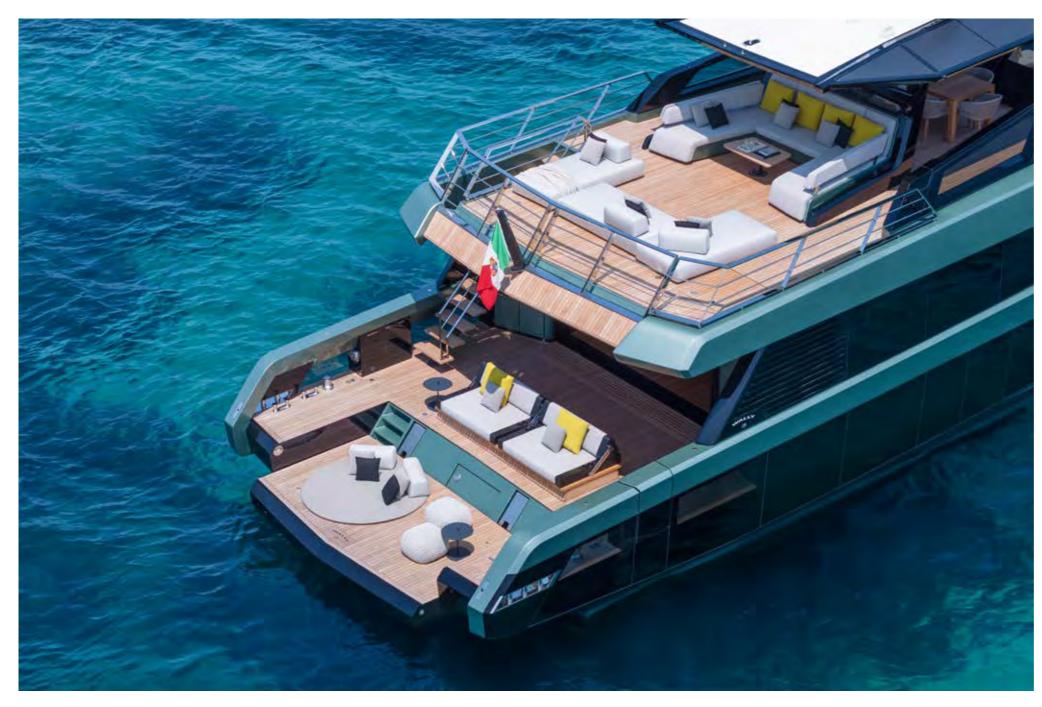

# An al fresco state of mind

Up top, there's a vast saloon en plein air that runs nearly the entire length of the yacht – part sundeck, part chill lounge, and part party space – with the trademark angular hardtop providing shade and weather protection while extending seamlessly from the stealth-style glass raised pilothouse.

The indoor-outdoor terrace flows uninterrupted from the upper saloon forward to the sea aft.

The wallywhyl50 offers an extraordinary split-level saloon-cum-dining area that leads straight out onto the aft beach and features floor-to-ceiling glass which dominates the design of the vessel.