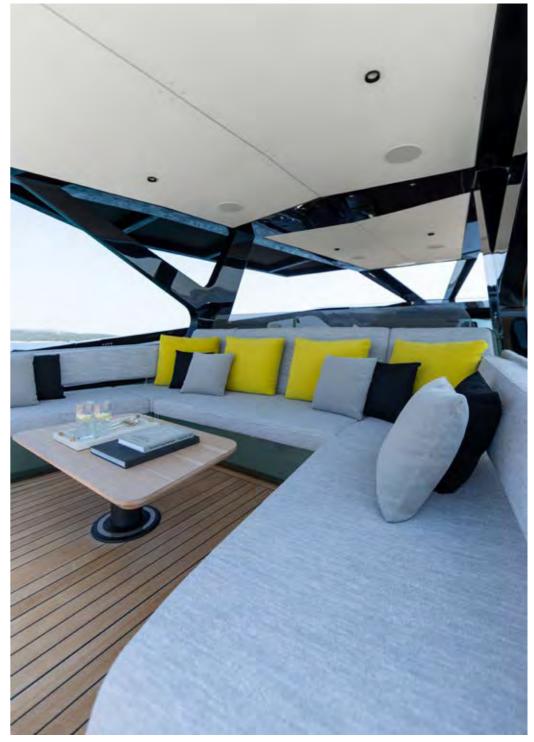

# An al fresco state of mind

Up top, there's a vast saloon en plein air that runs nearly the entire length of the yacht – part sundeck, part chill lounge, and part party space – with the trademark angular hardtop providing shade and weather protection while extending seamlessly from the stealth-style glass raised pilothouse.