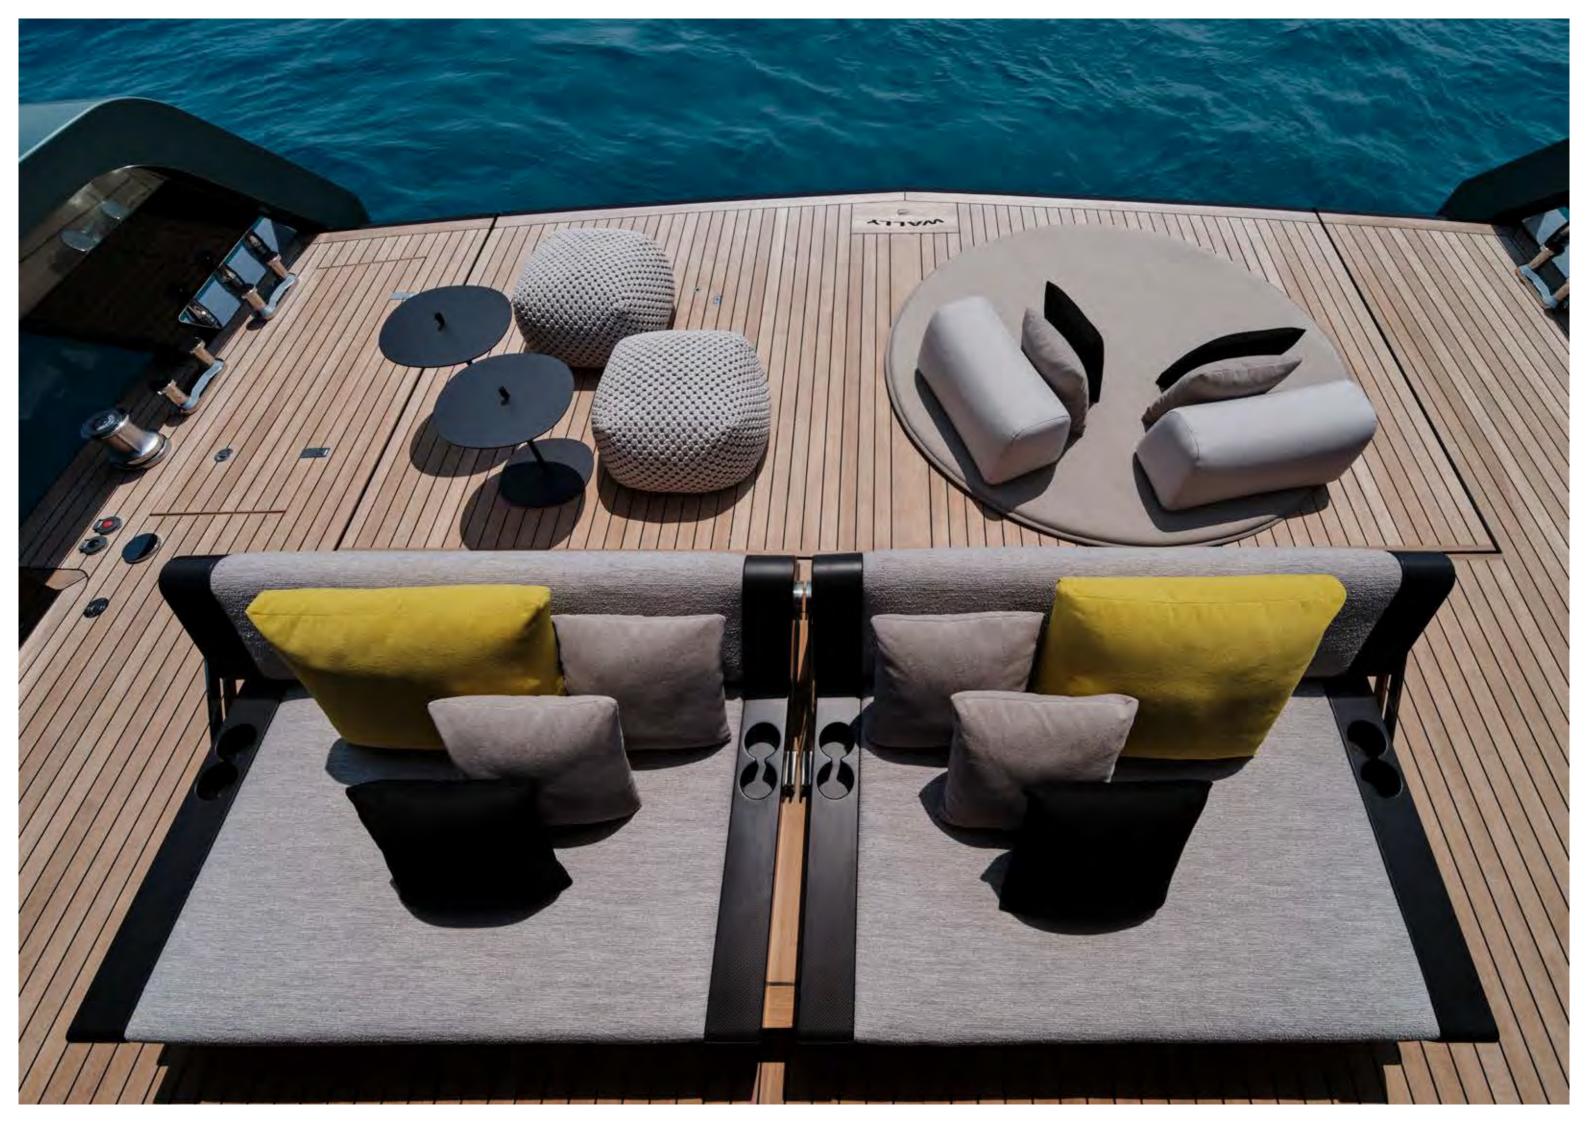

# An al fresco state of mind

Up top, there's a vast saloon en plein air that runs nearly the entire length of the yacht – part sundeck, part chill lounge, and part party space – with the trademark angular hardtop providing shade and weather protection while extending seamlessly from the stealth-style glass raised pilothouse.

The indoor-outdoor terrace flows uninterrupted from the upper saloon forward to the sea aft.

The wallywhyl50 offers an extraordinary split-level saloon-cum-dining area that leads straight out onto the aft beach and features floor-to-ceiling glass which dominates the design of the vessel.