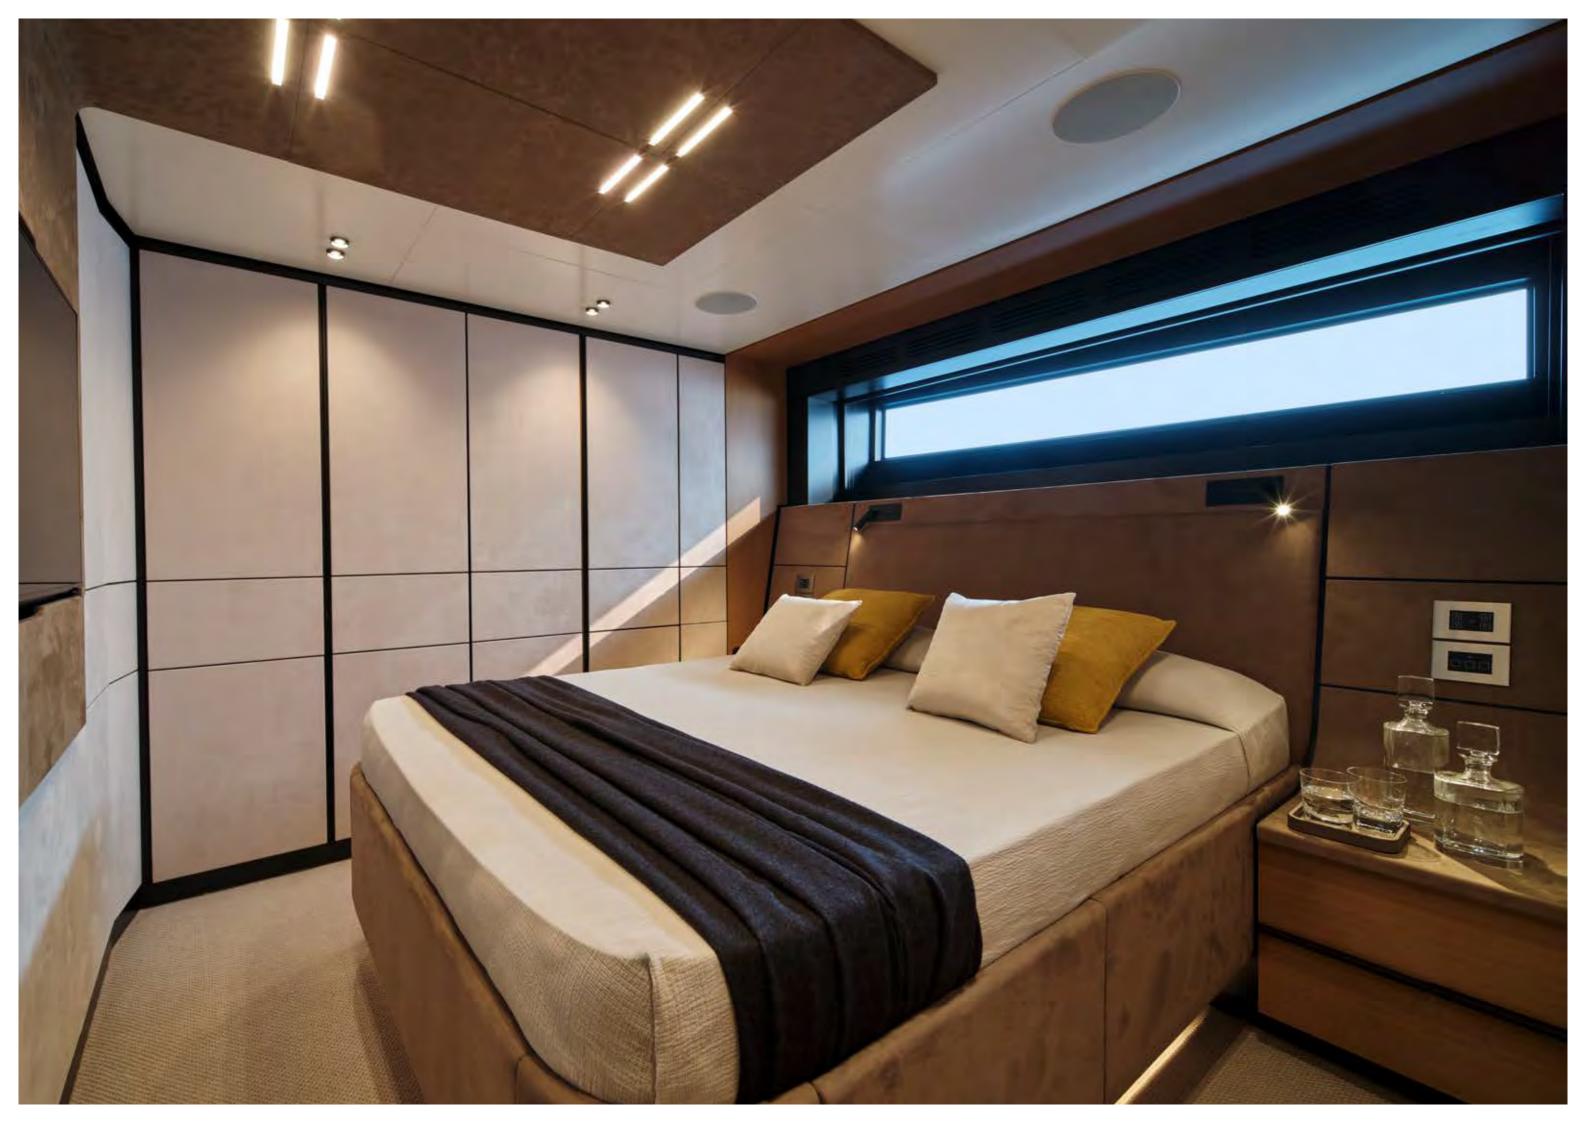

Open-air wonder

Dare to dream

The hull carries huge expanses of glass that provide the forward, elevated master suite with the trademark wallywhy wraparound bow windows, offering a 270-degree view.

The comfortable double bed gets its walkaround space and still from that glorious yawn of a view, a true aquatic amphitheatre to watch the ever-changing play of the sea and sky.

Sparetreat
on the seas

A simple and accessible layout meets impeccable style, offering guests the ultimate comfort experience.

Turning on the charm