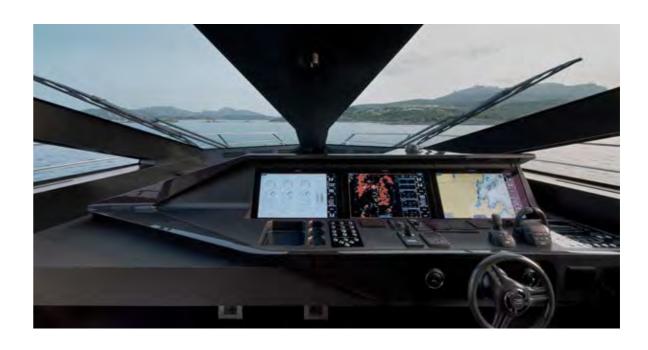

# An al fresco state of mind

Up top, there's a vast saloon en plein air that runs nearly the entire length of the yacht – part sundeck, part chill lounge, and part party space – with the trademark angular hardtop providing shade and weather protection while extending seamlessly from the stealth-style glass raised pilothouse.

The indoor-outdoor terrace flows uninterrupted from the upper saloon forward to the sea aft.

The wallywhyl50 offers an extraordinary split-level saloon-cum-dining area that leads straight out onto the aft beach and features floor-to-ceiling glass which dominates the design of the vessel.